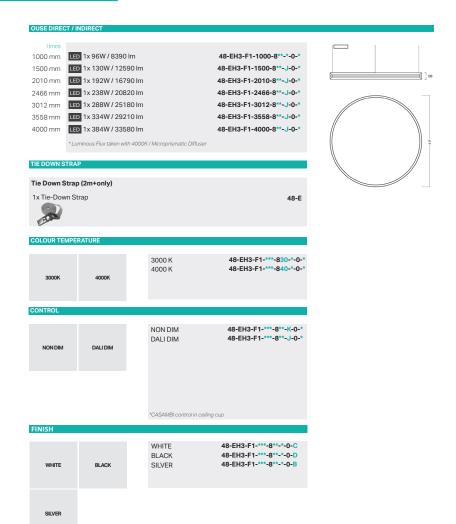

TERIALS ALUMINIUM **OPTICS** OPAL

Opulent yet sober at the same time, the OUSE defines the term of new contemporary decadence. Thanks to its uniquely designed infinity diffuser, the OUSE is a perfect ring of illumination. The flawless clean look is achieved from any angle, gracefully radiating diffuse light throughout a space.

If you decide to take things even further, hide the remote driver and the ceiling rose behind the plasterboard and create the perfect illusion of minimalist halo ring. With no exposed elements, the OUSE looks perfect from any angle, making it a popular choice for atriums and large staircases with viewing galleries. By simply adjusting the length of the suspension, the OUSE is inviting the designer to play and create uniquedimensional objects.

## **PRODUCT CODE**





+44 (0) 1179 422512

+44 (0) 2037 737530