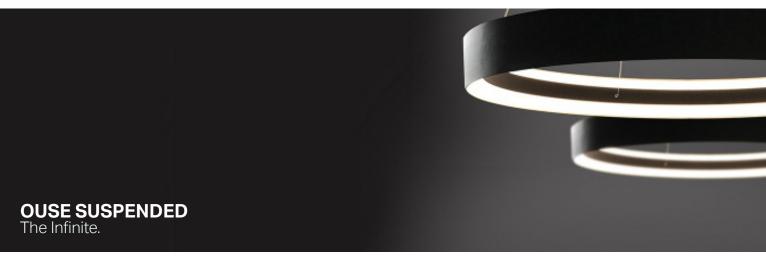

## **PRODUCT DESCRIPTION**

MOUNTING SUSPENDED LIGHT SOURCE LED

LIGHT DISTRIBUTION DIRECT / INDIRECT MATERIALS ALUMINIUM **OPTICS** OPAL

Opulent yet sober at the same time, the OUSE defines the term of new contemporary decadence. Thanks to its uniquely designed infinity diffuser, the OUSE is a perfect ring of illumination. The flawless clean look is achieved from any angle, gracefully radiating diffuse light throughout a space.

If you decide to take things even further, hide the remote driver and the ceiling rose behind the plasterboard and create the perfect illusion of minimalist halo ring. With no exposed elements, the OUSE looks perfect from any angle, making it a popular choice for atriums and large staircases with viewing galleries. By simply adjusting the length of the suspension, the OUSE is inviting the designer to play and create uniquedimensional objects.