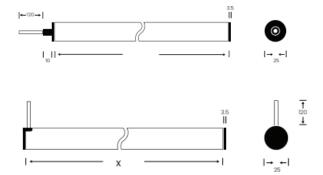

## PRODUCT CODE

| OXBOW  |                                                              |                            |
|--------|--------------------------------------------------------------|----------------------------|
|        | OXBOW Ø25mm                                                  |                            |
| I (mm) |                                                              |                            |
| 1000mm | LED 1x 24V / 950lm/M                                         | 86-*SI3-F1*-****-9**-*-0-C |
| 1000mm | LED 1x 48V / 1000lm/M                                        | 86-*SI3-F2*-****-9**-*-0-C |
| 1000mm | LED 1x 24V / 1140lm/M                                        | 86-*SI3-F3*-****-9**-*-0-C |
|        |                                                              |                            |
|        |                                                              |                            |
|        |                                                              |                            |
|        |                                                              |                            |
|        |                                                              |                            |
|        |                                                              |                            |
|        | *24V up to 5m, 48V up to 20m<br>*Luminous Flux take at 4000K |                            |
|        | Luminous riux (dRe at 4000N                                  |                            |
|        | ACCESSORIES                                                  |                            |