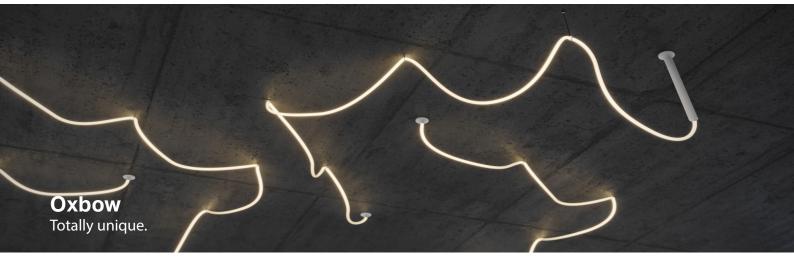

Minimalist and totally unique in design just like the bend in the river, the Oxbow is a novelty architectural lighting. The LED rope light brings an element of excitement, adding personality to your

The clean aesthetics of the neon tube will enhance any modern space allowing the light to add an extra layer. Suspend it horizontally or vertically, at an obscure angle, the choice is yours.

Powered by LED technology, the Oxbow distributes soft light in an omni-directional style. With up to 20 m reel in length that could be cut exactly to measure, and a diverse range of accessories to allow multiple mounting methods, the led rope light is ideal as a creative feature luminaire for breakout spaces, reception areas and retail.