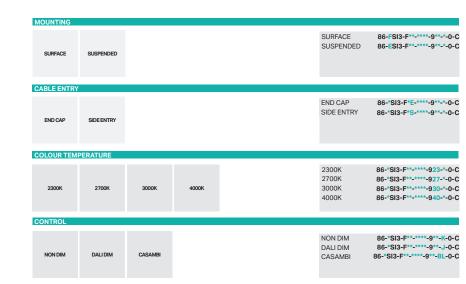

## **PRODUCT DESCRIPTION**

MOUNTING SUSPENDED/SURFACE

LIGHT SOURCELEDLIGHT DISTRIBUTION360°MATERIALSSILICONE

## PRODUCT CODE

| OXBOW  |                                                              |                            |
|--------|--------------------------------------------------------------|----------------------------|
|        | OXBOW Ø25mm                                                  |                            |
| I (mm) |                                                              |                            |
| 1000mm | LED 1x 24V / 950lm/M                                         | 86-*SI3-F1*-****-9**-*-0-C |
| 1000mm | LED 1x 48V / 1000lm/M                                        | 86-*SI3-F2*-****-9**-*-0-C |
| 1000mm | LED 1x 24V / 1140lm/M                                        | 86-*SI3-F3*-****-9**-*-0-C |
|        |                                                              |                            |
|        |                                                              |                            |
|        |                                                              |                            |
|        |                                                              |                            |
|        |                                                              |                            |
|        |                                                              |                            |
|        | *24V up to 5m, 48V up to 20m<br>*Luminous Flux take at 4000K |                            |
|        | Luminous riux (dRe at 4000N                                  |                            |
|        | ACCESSORIES                                                  |                            |