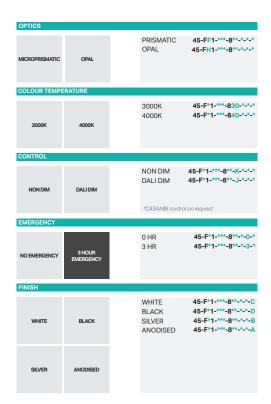

The Teign is available in 4 colours as standard. For a more bold or bespoke design, choose any RAL colour. Ideal for circulation areas, breakout spaces, public spaces or retail.

## **PRODUCT CODE**