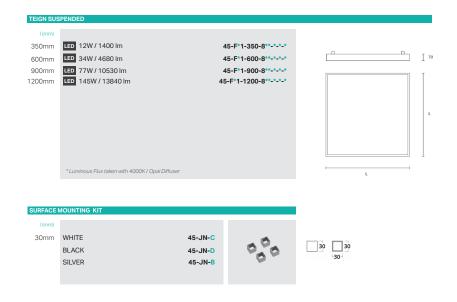

CE

## **PRODUCT DESCRIPTION**

MOUNTING SURFACE
LIGHT SOURCE LED
LIGHT DISTRIBUTION DIRECT
MATERIALS ALUMINIUM

Minimalist and slim, the square surface mounted luminaire Teign is a perfect solution for a wide range of contemporary spaces. The sleek aesthetics of this architectural luminaire will enhance any commercial interior. The surface mounted version of the Teign compliments spaces with lower ceilings or restricted access making it a versatile office luminaire. Featuring the latest in LED technology for optimal efficiency and light output, it delivers a soft, natural and uniform light.

The Teign is available in 4 colours as standard. For a more bold or bespoke design, choose any RAL colour. Ideal for circulation areas, breakout spaces, public spaces or retail.

## **PRODUCT CODE**