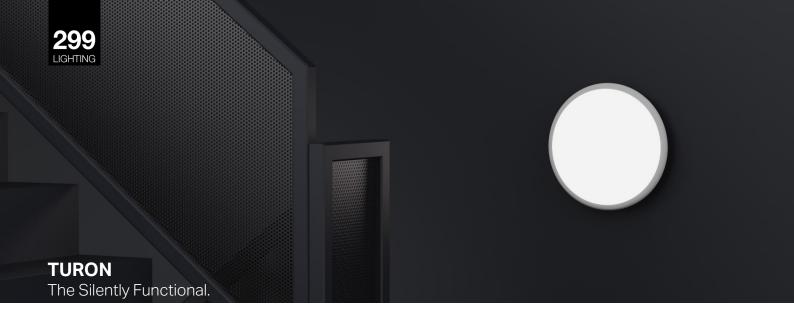

## **PRODUCT DESCRIPTION**

MOUNTING SURFACE
LIGHT SOURCE LED
LIGHT DISTRIBUTION DIRECT
MATERIALS POLYCARBONATE

OPTIC OPAL COLOUR BODY WHITE

The TURON is a contemporary architectural LED bulkhead. Stylish from every angle, it's low profile body forms a perfectly neat bulkhead for most back of house commercial applications. Sometimes the budget just doesn't allow you to splash out on beautifully engineered wall mounted fittings like the Talla. And that is fine. The Turon delivers a stylish look and feel for the areas that don't need quite so much glamour, such as the bike stores, the secondary stair cores and service areas. Choose between the gloss white bezel for more subtle effect or brushed aluminium bezel for a more contemporary installation. The Opal diffuser gives you a consistent light output whilst minimising glare, and with 2 output options of 1775Lm and 2500Lm, the Turon can deliver the light you need. Providing up to 137 lm/W, the Turon is highly efficient.