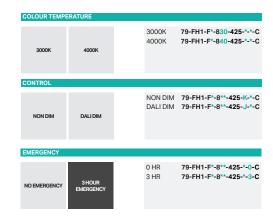

sh from every angle, it's low profile body forms a perfectly neat bulkhead for most back of house commercial applications. Sometimes the budget just doesn't allow you to splash out on beautifully engineered wall mounted fittings like the Talla. And that is fine. The Turon delivers a stylish look and feel for the areas that don't need quite so much glamour, such as the bike stores, the secondary stair cores and service areas. Choose between the gloss white bezel for more subtle effect or brushed aluminium bezel for a more contemporary installation. The Opal diffuser gives you a consistent light output whilst minimising glare, and with 2 output options of 1775Lm and 2500Lm, the Turon can deliver the light you need. Providing up to 137 lm/W, the Turon is highly efficient.

## PRODUCT CODE