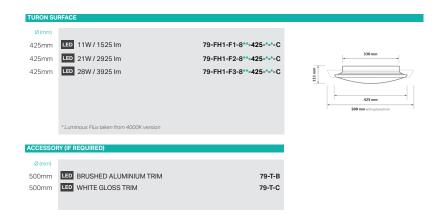

lish from every angle, it's low profile body forms a perfectly neat bulkhead for most back of house commercial applications. Sometimes the budget just doesn't allow you to splash out on beautifully engineered wall mounted fittings like the Talla. And that is fine. The Turon delivers a stylish look and feel for the areas that don't need quite so much glamour, such as the bike stores, the secondary stair cores and service areas. Choose between the gloss white bezel for more subtle effect or brushed aluminium bezel for a more contemporary installation. The Opal diffuser gives you a consistent light output whilst minimising glare, and with 2 output options of 1775Lm and 2500Lm, the Turon can deliver the light you need. Providing up to 137 lm/W, the Turon is highly efficient.

## PRODUCT CODE