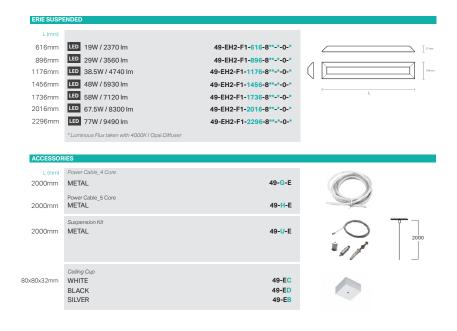

An all-round solution with a choice of 7 lengths and a broad range of joints and accessories, the Erie is a pioneering lighting system that allows for a comprehensive range of applications using just linear indirect light. Its innovative profile design is just 37mm deep, with chamfered edges to emphasise a thin, seamless luminaire.