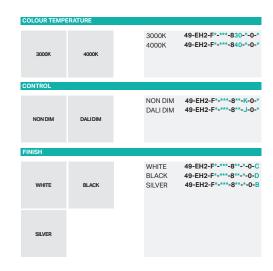

## **PRODUCT DESCRIPTION**

MOUNTING SUSPENDED
LIGHT SOURCE LED
LIGHT DISTRIBUTION INDIRECT
MATERIALS ALUMINIUM
OPTIC OPAL

Unique in design, the Erie adds a contemporary feel to any office space. Made with attention to detail, this high-quality luminaire offers an effective way of lighting spaces with low ceilings.

An all-round solution with a choice of 7 lengths and a broad range of joints and accessories, the Erie is a pioneering lighting system that allows for a comprehensive range of applications using just linear indirect light. Its innovative profile design is just 37mm deep, with chamfered edges to emphasise a thin, seamless luminaire.

 $When used as a suspended luminaire, the {\it Erie offers an unusual, visually striking illumination.}$ 

## PRODUCT CODE





SCAN ERIE PRODUCT