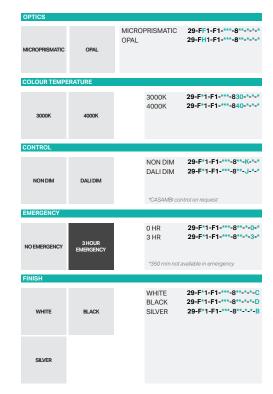

## TARRAS SURFACE

The Fun Flement

## **PRODUCT DESCRIPTION**

MOUNTING SURFACE
LIGHT SOURCE LED
LIGHT DISTRIBUTION DIRECT
MATERIALS ALUMINIUM

The beautifully soft contours of the Tarras offer a flexible lighting solution for a minimalistic interior space. Blending both form and function, the slim square suspended office lighting Tarras gains up to 33W / 4260lm with its advanced LED technology, designed to fit 240mm, 350mm or 600mm square sizes.

The perfectly uniform light distribution of the Tarras makes it a great option for showrooms and office areas since the environment is lit continuously throughout. The possibilities are endless, with the option to wall mount around stairways, and either surface mount or suspend from ceilings.

## **PRODUCT CODE**





## **Updated December 2023**