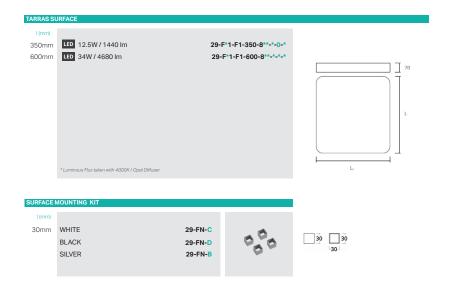

## TARRAS SURFACE

The Fun Flement

## **PRODUCT DESCRIPTION**

MOUNTING SURFACE
LIGHT SOURCE LED
LIGHT DISTRIBUTION DIRECT
MATERIALS ALUMINIUM

The beautifully soft contours of the Tarras offer a flexible lighting solution for a minimalistic interior space. Blending both form and function, the slim square suspended office lighting Tarras gains up to 33W / 4260lm with its advanced LED technology, designed to fit 240mm, 350mm or 600mm square sizes.

## **PRODUCT CODE**