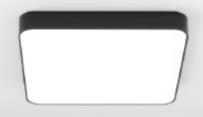

## **PRODUCT DESCRIPTION**

MOUNTING SURFACE
LIGHT SOURCE LED
LIGHT DISTRIBUTION DIRECT
MATERIALS ALUMINIUM

The beautifully soft contours of the Tarras offer a flexible lighting solution for a minimalistic interior space. Blending both form and function, the slim square suspended office lighting Tarras gains up to 33W / 4260lm with its advanced LED technology, designed to fit 240mm, 350mm or 600mm square sizes.

The perfectly uniform light distribution of the Tarras makes it a great option for showrooms and office areas since the environment is lit continuously throughout. The possibilities are endless, with the option to wall mount around stairways, and either surface mount or suspend from ceilings.