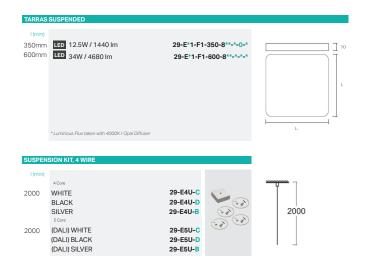

## **PRODUCT DESCRIPTION**

MOUNTINGSUSPENDEDLIGHT SOURCELEDLIGHT DISTRIBUTIONDIRECTMATERIALSALUMINIUM

The beautifully soft contours of the Tarras offer a flexible lighting solution for a minimalistic interior space. Blending both form and function, the slim square suspended office lighting Tarras gains up to 33W / 4260lm with its advanced LED technology, designed to fit 240mm, 350mm or 600mm

The perfectly uniform light distribution of the Tarras makes it a great option for showrooms and office areas since the environment is lit continuously throughout. The possibilities are endless, with the option to wall mount around stairways, and either surface mount or suspend from ceilings.

## PRODUCT CODE