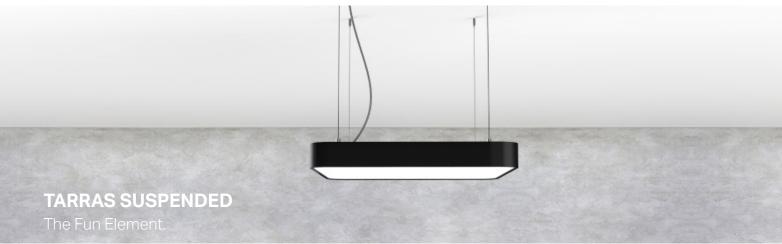

## **PRODUCT DESCRIPTION**

MOUNTINGSUSPENDEDLIGHT SOURCELEDLIGHT DISTRIBUTIONDIRECTMATERIALSALUMINIUM

The beautifully soft contours of the Tarras offer a flexible lighting solution for a minimalistic interior space. Blending both form and function, the slim square suspended office lighting Tarras gains up to 33W / 4260lm with its advanced LED technology, designed to fit 240mm, 350mm or 600mm

The perfectly uniform light distribution of the Tarras makes it a great option for showrooms and office areas since the environment is lit continuously throughout. The possibilities are endless, with the option to wall mount around stairways, and either surface mount or suspend from ceilings.