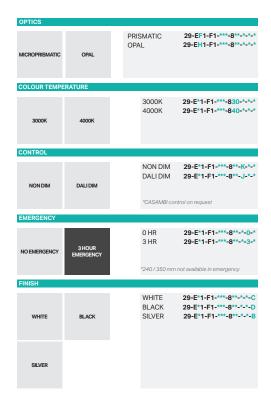

## **PRODUCT DESCRIPTION**

MOUNTINGSUSPENDEDLIGHT SOURCELEDLIGHT DISTRIBUTIONDIRECTMATERIALSALUMINIUM

The beautifully soft contours of the Tarras offer a flexible lighting solution for a minimalistic interior space. Blending both form and function, the slim square suspended office lighting Tarras gains up to 33W / 4260lm with its advanced LED technology, designed to fit 240mm, 350mm or 600mm

The perfectly uniform light distribution of the Tarras makes it a great option for showrooms and office areas since the environment is lit continuously throughout. The possibilities are endless, with the option to wall mount around stairways, and either surface mount or suspend from ceilings.

## PRODUCT CODE