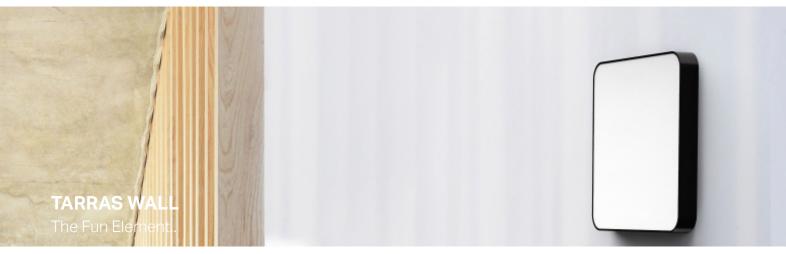

## **PRODUCT DESCRIPTION**

MOUNTING WALL LIGHT SOURCE LED LIGHT DISTRIBUTION MATERIALS ALUMINIUM

**PRODUCT CODE** 

The beautifully soft contours of the Tarras offer a flexible lighting solution for a minimalistic interior space. Blending both form and function, the slim square suspended office lighting Tarras gains up to 33W / 4260lm with its advanced LED technology, designed to fit 240mm, 350mm or 600mm square sizes.

The perfectly uniform light distribution of the Tarras makes it a great option for showrooms and office areas since the environment is lit continuously throughout. The possibilities are endless, with the option to wall mount around stairways, and either surface mount or suspend from ceilings.to wall mount around stairways, and either surface mount or suspend from ceilings.