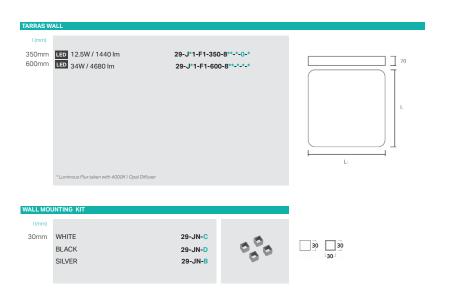

## **PRODUCT DESCRIPTION**

MOUNTING WALL LIGHT SOURCE LED LIGHT DISTRIBUTION MATERIALS ALUMINIUM

**PRODUCT CODE** 

The beautifully soft contours of the Tarras offer a flexible lighting solution for a minimalistic interior space. Blending both form and function, the slim square suspended office lighting Tarras gains up to 33W / 4260lm with its advanced LED technology, designed to fit 240mm, 350mm or 600mm square sizes.