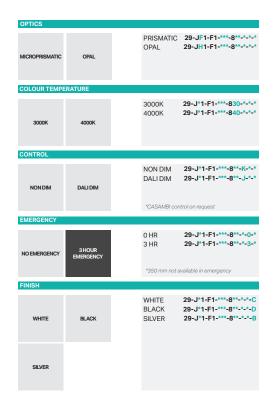

## **PRODUCT DESCRIPTION**

MOUNTING WALL LIGHT SOURCE LED LIGHT DISTRIBUTION MATERIALS ALUMINIUM

**PRODUCT CODE** 

The beautifully soft contours of the Tarras offer a flexible lighting solution for a minimalistic interior space. Blending both form and function, the slim square suspended office lighting Tarras gains up to 33W / 4260lm with its advanced LED technology, designed to fit 240mm, 350mm or 600mm square sizes.