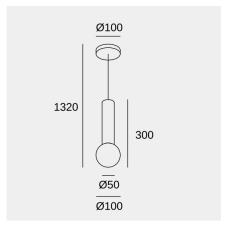

#### Technical features

Luminaire total power: 9W Structure material: Steel Structure finish: Black Diffuser material: Glass Diffuser finish: Opal white

Max. size of light bulb: 97/35 mm Recommended light bulb: E14