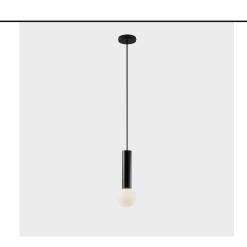

## Mist

Nahtrang Design

Bath IP44 Mist E14 9 Black 239lm

#### Technical features

Luminaire total power: 9W Structure material: Steel Structure finish: Black Diffuser material: Glass Diffuser finish: Opal white

Max. size of light bulb: 97/35 mm Recommended light bulb: E14