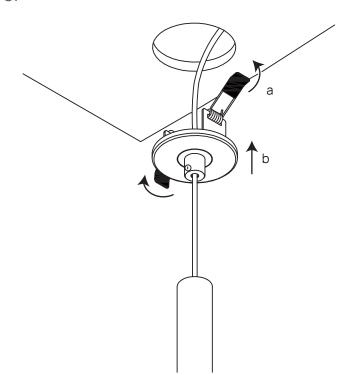

#### INSTALLATION INSTRUCTIONS

Surface Lighting\_299Lighting

## BELLART MINI SURFACE

Locations Unit 38, Dixon Business Centre Bristol BS4 5QW

86 - 90 Paul Street London EC2A 4NE Phones +44 (0)117 9422512 +44 (0)203 7737530



# BELLART MINI SURFACE

1.







З.



Phones +44 (0)117 9422512 +44 (0)203 7737530



4.

#### **BELLART MINI SURFACE** INSTALLATION INSTRUCTIONS

5. Adjust the height



### **Safety Notes**

The safety of this luminaire is guaranteed only if you comply with these instructions; remember to conserve in a safe place Ensure adequate voltage and frequency is supplied to the equipment Disconnect from the main power before performing or any maintenance The installation should be carried out by qualified personnel For indoor use only



Locations Unit 38, Dixon Business Centre Bristol BS4 5QW

+44 (0)117 9422512 +44 (0)203 7737530 Phones