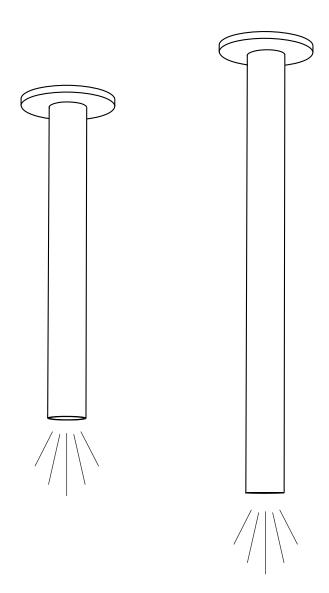

#### INSTALLATION INSTRUCTIONS

Surface Lighting\_299Lighting

## BELLART MINI SURFACE

Locations Unit 38, Dixon Business Centre Bristol BS4 5QW

86 - 90 Paul Street London EC2A 4NE Phones +44 (0)117 9422512 +44 (0)203 7737530



# BELLART MINI SURFACE

1.







З.



Phones +44 (0)117 9422512 +44 (0)203 7737530



4.

#### **BELLART MINI SURFACE** INSTALLATION INSTRUCTIONS

5. Adjust the height



### **Safety Notes**

The safety of this luminaire is guaranteed only if you comply with these instructions; remember to conserve in a safe place Ensure adequate voltage and frequency is supplied to the equipment Disconnect from the main power before performing or any maintenance The installation should be carried out by qualified personnel For indoor use only



Locations Unit 38, Dixon Busi