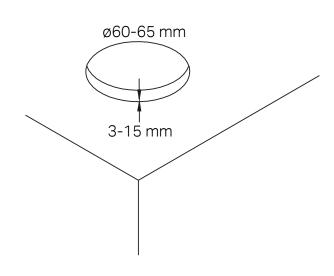

# BELLART MINI SURFACE

1.

З.

Phones +44 (0)117 9422512 +44 (0)203 7737530

4.