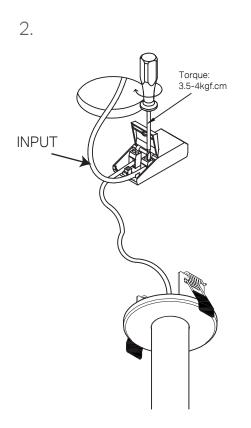

# BELLART MINI SURFACE

1.

З.

Phones +44 (0)117 9422512 +44 (0)203 7737530

4.