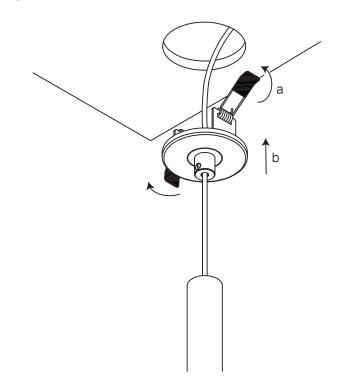

### BELLART MINI SUSPENDED

Locations Unit 38, Dixon Business Centre Bristol BS4 5QW

86 - 90 Paul Street London EC2A 4NE

1. Driver Inside Ceiling Void

2.

З.

4.