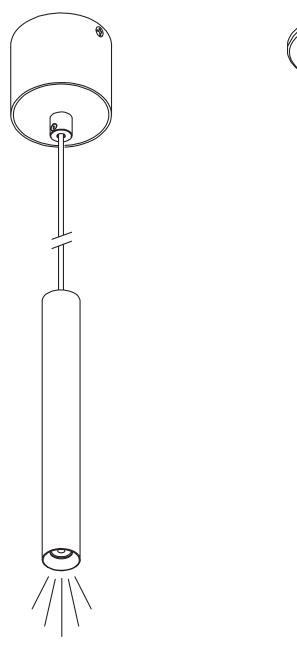

### BELLART MINI SUSPENDED

Locations Unit 38, Dixon Business Centre Bristol BS4 5QW

86 - 90 Paul Street London EC2A 4NE

1. Driver Inside Ceiling Void

2.

З.

4.