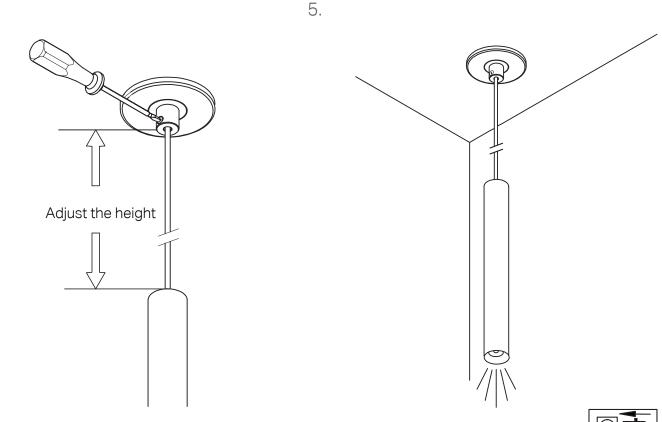

#### INSTALLATION INSTRUCTIONS Suspended Lighting\_299Lighting

### BELLART MINI SUSPENDED

Locations Unit 38, Dixon Business Centre Bristol BS4 5QW

86 - 90 Paul Street London EC2A 4NE



1. Driver Inside Ceiling Void



2.



З.





4.





### Safety Notes

The safety of this luminaire is guaranteed only if you comply with these instructions; remember to conserve in a safe place Ensure adequate voltage and frequency is supplied to the equipment Disconnect from the main power before performing or any maintenance The installation should be carried out by qualified personnel For indoor use only



Locations Unit 38, Dixon Business Centre Bristol BS4 5QW



1. Driver Inside Canopy





2.



INPUT Ĝ

Phones +44 (0)117 9422512 +44 (0)203 7737530

З.



INSTALLATION INSTRUCTIONS

4.



5.



#### Safety Notes

The safety of this luminaire is guaranteed only if you comply with these instructions; remember to conserve in a safe place Ensure adequate voltage and frequency is supplied to the equipment Disconnect from the main powe