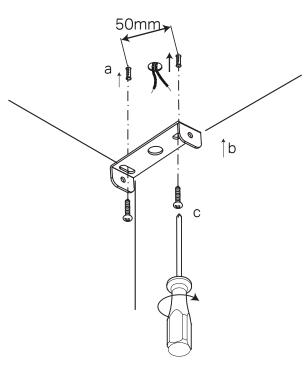

### BELLART MINI SUSPENDED

Locations Unit 38, Dixon Business Centre Bristol BS4 5QW

86 - 90 Paul Street London EC2A 4NE

1. Driver Inside Ceiling Void

2.

З.

4.