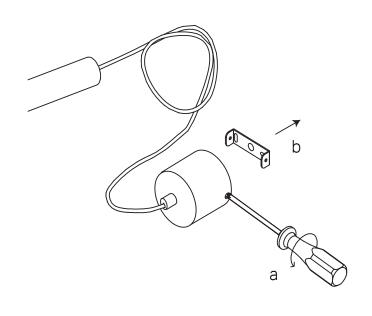

### BELLART MINI SUSPENDED

Locations Unit 38, Dixon Business Centre Bristol BS4 5QW

86 - 90 Paul Street London EC2A 4NE

1. Driver Inside Ceiling Void

2.

З.

4.