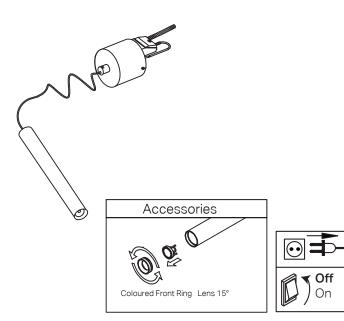

Locations Unit 38, Dixon Business Centre Bristol BS4 5QW

1. Driver Inside Canopy

2.

INPUT Ĝ

Phones +44 (0)117 9422512 +44 (0)203 7737530

З.

INSTALLATION INSTRUCTIONS

4.