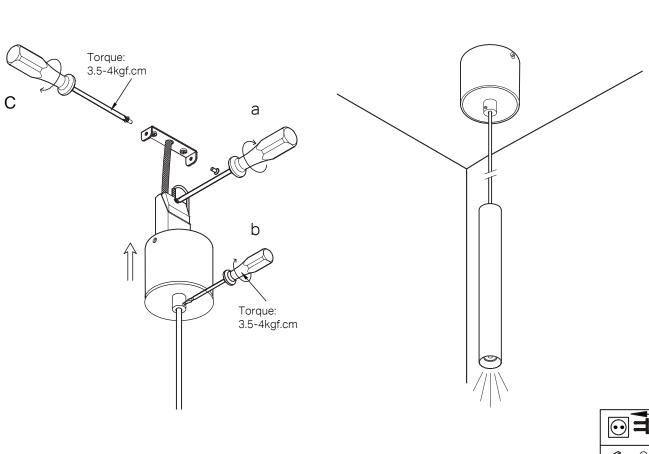

### BELLART MINI SUSPENDED

Locations Unit 38, Dixon Business Centre Bristol BS4 5QW

86 - 90 Paul Street London EC2A 4NE

1. Driver Inside Ceiling Void

2.

З.

4.

5.