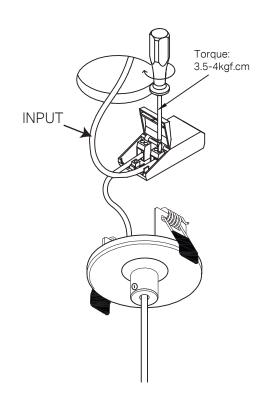

Locations Unit 38, Dixon Business Centre Bristol BS4 5QW

1. Driver Inside Canopy

2.

INPUT Ĝ

Phones +44 (0)117 9422512 +44 (0)203 7737530

З.

INSTALLATION INSTRUCTIONS

4.