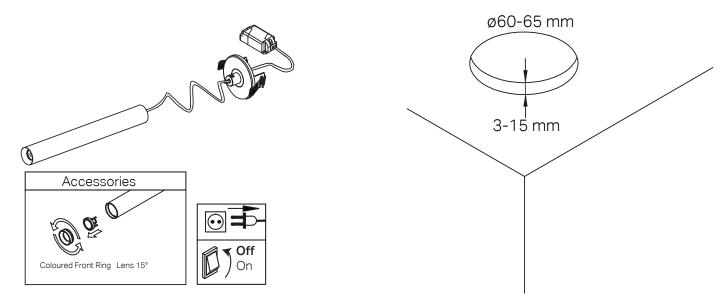

### BELLART MINI SUSPENDED

Locations Unit 38, Dixon Business Centre Bristol BS4 5QW

86 - 90 Paul Street London EC2A 4NE

1. Driver Inside Ceiling Void

2.

З.

4.

Locations Unit 38, Dixon Business Centre Bristol BS4 5QW

1. Driver Inside Canopy

2.

INPUT Ĝ

Phones +44 (0)117 9422512 +44 (0)203 7737530

З.

INSTALLATION INSTRUCTIONS

4.