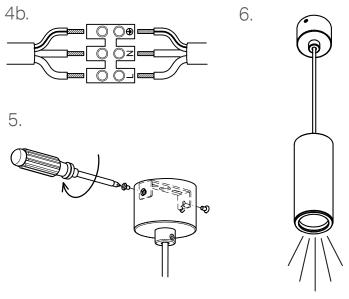

## INSTALLATION INSTRUCTIONS

Suspended Lighting\_299Lighting

## BELLART SUSPENDED

Phones +44 (0)117 9422512 +44 (0)203 7737530

## BELLART SUSPENDED

INSTALLATION INSTRUCTIONS

| Off<br>On |
|-----------|