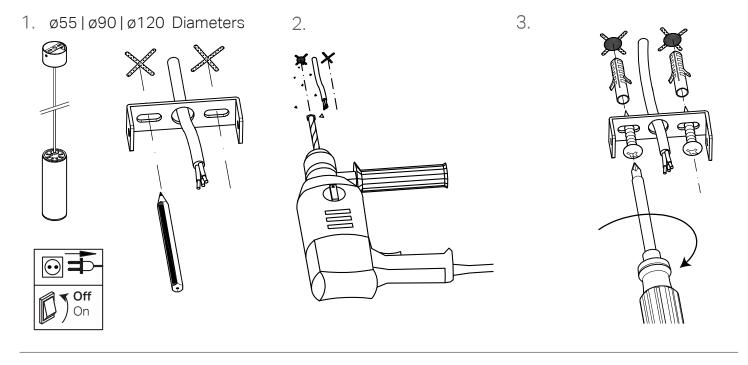

## Safety Notes

The safety of this luminaire is guaranteed only if you comply with these instructions; remember to conserve in a safe place Ensure adequate voltage and frequency is supplied to the equipment Disconnect from the main power before performing or any maintenance The installation should be carried out by qualified personnel For indoor use only