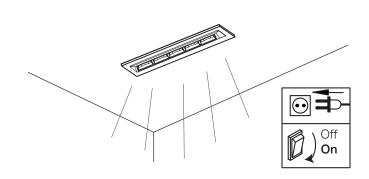

#### **INSTALLATION INSTRUCTIONS**

Recessed Trim / Adjustable \_299Lighting

#### INSTALLATION INSTRUCTIONS

| Cut Out    |             |    |
|------------|-------------|----|
| 1 Module   | 38 x 38 mm  |    |
| 2 Modules  | 65 x 38 mm  | PP |
| 5 Modules  | 138 x 38 mm |    |
| 10 Modules | 271 x 38 mm |    |

5.

Disconnect from the main power before performing or any maintenance

The installation should be carried out by qualified personnel

For indoor use only