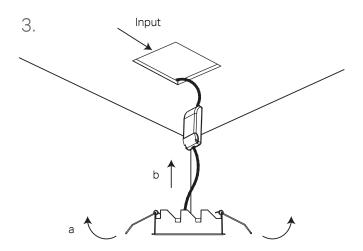

#### INSTALLATION INSTRUCTIONS

| Cut Out    |             |    |
|------------|-------------|----|
| 1 Module   | 38 x 38 mm  |    |
| 2 Modules  | 65 x 38 mm  | PP |
| 5 Modules  | 138 x 38 mm |    |
| 10 Modules | 271 x 38 mm |    |