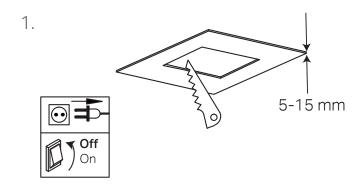

5.

Disconnect from the main power before performing or any maintenance

The installation should be carried out by qualified personnel

For indoor use only