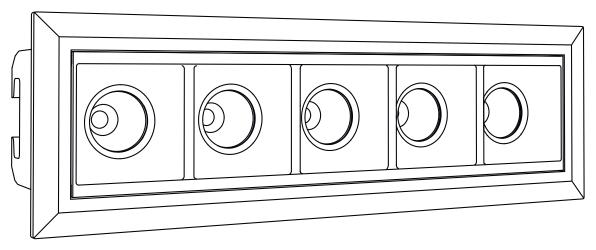

# FOSS RECESSED

### **FOSS RECESSED**

#### INSTALLATION INSTRUCTIONS

| Cut Out    |             |    |
|------------|-------------|----|
| 1 Module   | 38 x 38 mm  |    |
| 2 Modules  | 65 x 38 mm  | PP |
| 5 Modules  | 138 x 38 mm |    |
| 10 Modules | 271 x 38 mm |    |