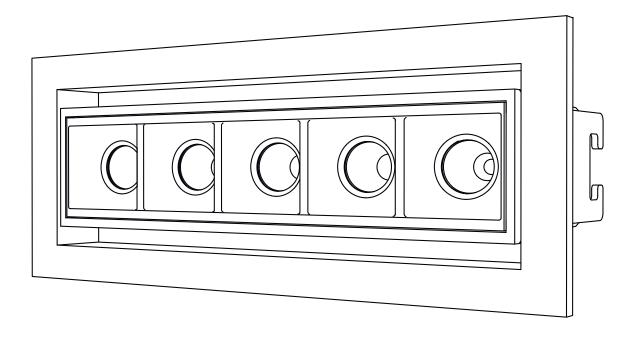

# FOSS RECESSED

### **FOSS RECESSED**

#### INSTALLATION INSTRUCTIONS

| Cut Out    |             |    |
|------------|-------------|----|
| 1 Module   | 38 x 38 mm  |    |
| 2 Modules  | 65 x 38 mm  | PP |
| 5 Modules  | 138 x 38 mm |    |
| 10 Modules | 271 x 38 mm |    |