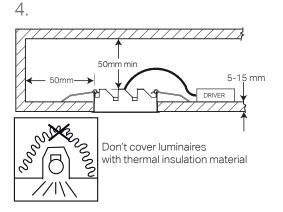

## **Safety Notes**

The safety of this luminaire is guaranteed only if you comply with these instructions; remember to conserve in a safe place Ensure adequate voltage and frequency is supplied to the equipment