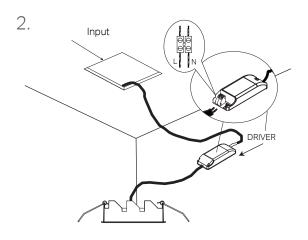

#### INSTALLATION INSTRUCTIONS

| Cut Out    |             |    |
|------------|-------------|----|
| 1 Module   | 38 x 38 mm  |    |
| 2 Modules  | 65 x 38 mm  | PP |
| 5 Modules  | 138 x 38 mm |    |
| 10 Modules | 271 x 38 mm |    |