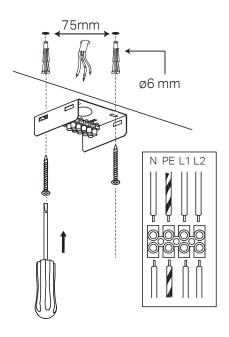

#### **INSTALLATION INSTRUCTIONS**

Surface / Suspended Lighting\_299Lighting

# TEIGN FAMILY



## **TEIGN FAMILY**

INSTALLATION INSTRUCTIONS





## **TEIGN FAMILY**

INSTALLATION INSTRUCTIONS

1. 2 3.







4.



5.



6.





#### **TEIGN FAMILY**

**INSTALLATION INSTRUCTIONS** 

7.





a.



b.



#### **Safety Notes**

The safety of this luminaire is guaranteed only if you comply with these instructions; remember to conserve in a safe place Ensure adequate voltage and frequency is supplied to the equipment

Disconnect from the main power before performing or any maintenance

The installation should be carried out by qualified personnel

For indoor use only