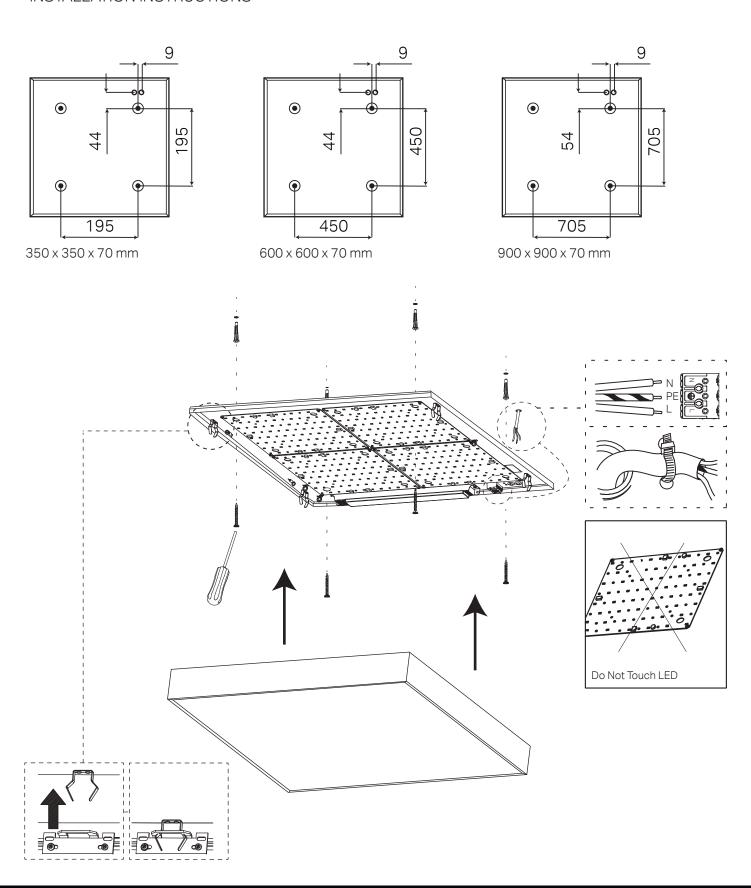

## **TEIGN FAMILY**

INSTALLATION INSTRUCTIONS

1. 2 3.

4.

5.

6.

#### **TEIGN FAMILY**

**INSTALLATION INSTRUCTIONS** 

7.

a.

b.