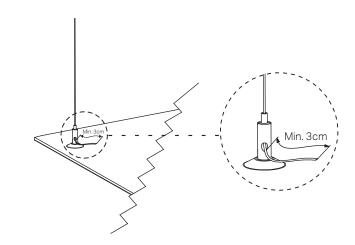

#### **INSTALLATION INSTRUCTIONS**

Surface / Suspended Lighting\_299Lighting

# TEIGN FAMILY



## **TEIGN FAMILY**

INSTALLATION INSTRUCTIONS





## **TEIGN FAMILY**

INSTALLATION INSTRUCTIONS

1. 2 3.







4.



5.



6.





#### **TEIGN FAMILY**

**INSTALLATION INSTRUCTIONS** 

7.





a.



b.



#### **Safety Notes**

The safety of this luminaire is guaranteed only if you comply with these instructions; remember to conserve in a safe place Ensure adequate voltage and frequency is supplied to the equipment

Disconnect from the main power before performing or any maintenance

The installation should be carried out by qualified personnel

For indoor use only