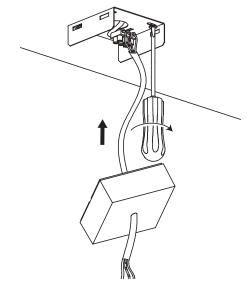

#### **INSTALLATION INSTRUCTIONS**

Surface / Suspended Lighting\_299Lighting

# TEIGN FAMILY



## **TEIGN FAMILY**

INSTALLATION INSTRUCTIONS





## **TEIGN FAMILY**

INSTALLATION INSTRUCTIONS

1. 2 3.







4.



5.



6.





#### **TEIGN FAMILY**

**INSTALLATION INSTRUCTIONS** 

7.





a.



b.



#### **Safety Notes**

The safety of this luminaire is guaranteed only if you comply with these instructions; remember to conserve in a safe place Ensure adequate voltage and frequency is supplied to the equipment

Disconnect from the main power before performing or any maintenance

The installation should be carried out by qualified personnel

For indoor use only