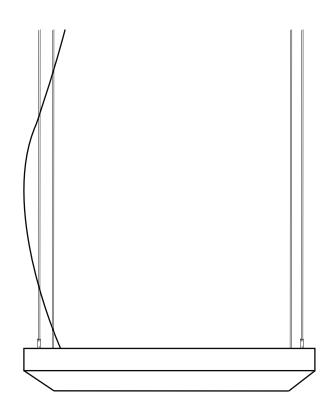

#### **INSTALLATION INSTRUCTIONS**

Surface / Suspended Lighting\_299Lighting

# TEIGN FAMILY



## **TEIGN FAMILY**

INSTALLATION INSTRUCTIONS





## **TEIGN FAMILY**

INSTALLATION INSTRUCTIONS

1. 2 3.







4.



5.



6.





#### **TEIGN FAMILY**

**INSTALLATION INSTRUCTIONS** 

7.





a.



b.



#### **Safety Notes**

The safety of this luminaire is guaranteed only if you comply with these instructions; remember to conserve in a safe place Ensure adequate voltage and frequency is supplied to the equipment

Disconnect from the main power before performing or any maintenance

The installation should be carried out by qualified personnel

For indoor use only