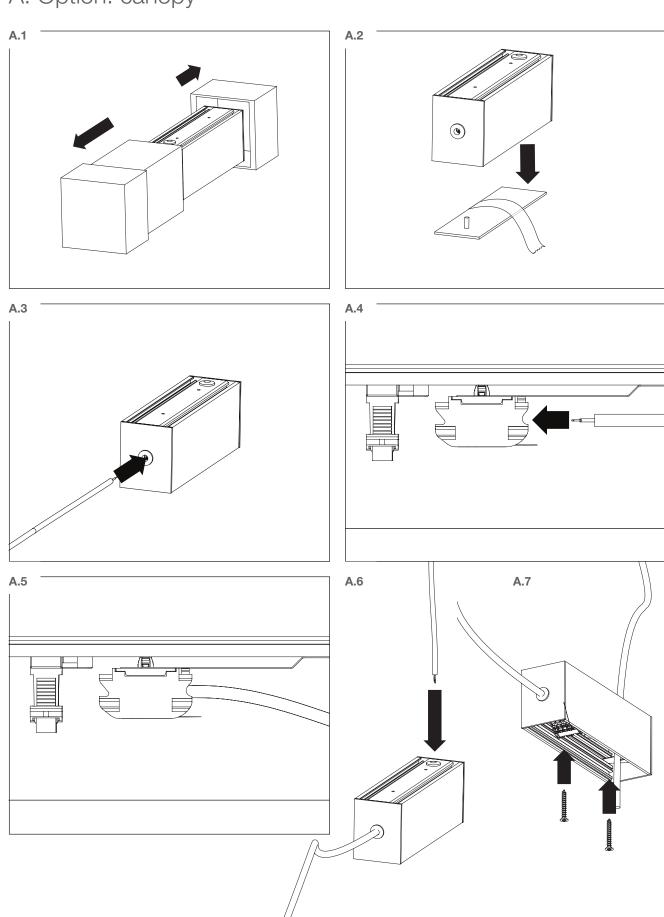

ety notes

Only competent persons are allowed to perform mounting and maintenance.

Before installation make sure that there is no voltage in the network.

Use only original parts for repairs or maintenance. Use only fixtures with proper IP protection in wet rooms.

Before servicing, it is obligatory to disconnect the fixture from the network voltage.

Manufacturer does not guarantee for damage caused by incorrect installation and/or use.

Any operation performed on the fixture that is not in accordance with instructions will void manufacturer's warranty.













## Inside the box





Suspension kit box

#### Electrical connection





### ARNO SUSPENDED

INSTALLATION INSTRUCTIONS









www.299lighting.co.uk

#### ARNO SUSPENDED

INSTALLATION INSTRUCTIONS

3

# A. Option: canopy





#### Connection









#### Electrical connection



A.11



### ARNO SUSPENDED

INSTALLATION INSTRUCTIONS



**B.**2