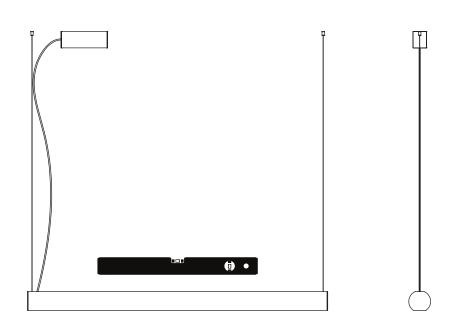

is no voltage in the network.

Use only original parts for repairs or maintenance. Use only fixtures with proper IP protection in wet rooms.

Before servicing, it is obligatory to disconnect the fixture from the network voltage.

Manufacturer does not guarantee for damage caused by incorrect installation and/or use.

Any operation performed on the fixture that is not in accordance with instructions will void manufacturer's warranty.













## Inside the box





Suspension kit box

#### Electrical connection





### ARNO SUSPENDED

INSTALLATION INSTRUCTIONS









www.299lighting.co.uk

#### ARNO SUSPENDED

INSTALLATION INSTRUCTIONS

3

# A. Option: canopy





#### Connection









#### Electrical connection



A.11



### ARNO SUSPENDED

INSTALLATION INSTRUCTIONS



**B.**2