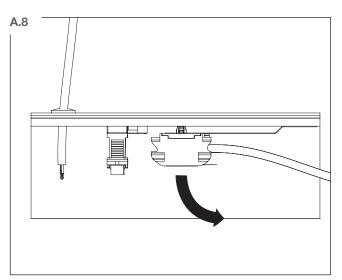

tent persons are allowed to perform mounting and maintenance.

Before installation make sure that there is no voltage in the network.

Use only original parts for repairs or maintenance. Use only fixtures with proper IP protection in wet rooms.

Before servicing, it is obligatory to disconnect the fixture from the network voltage.

Manufacturer does not guarantee for damage caused by incorrect installation and/or use.

Any operation performed on the fixture that is not in accordance with instructions will void manufacturer's warranty.













## Inside the box





Suspension kit box

#### Electrical connection





### ARNO SUSPENDED

INSTALLATION INSTRUCTIONS









www.299lighting.co.uk

#### ARNO SUSPENDED

INSTALLATION INSTRUCTIONS

3

# A. Option: canopy





#### Connection









#### Electrical connection



A.11



### ARNO SUSPENDED

INSTALLATION INSTRUCTIONS



**B.**2