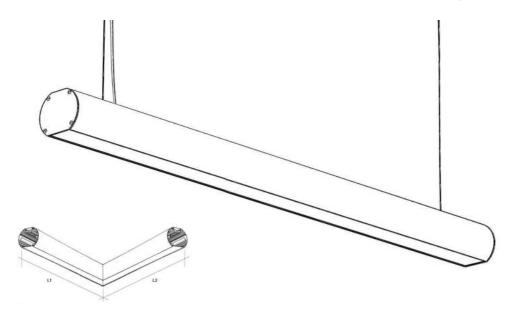

#### ARNO SUSPENDED

INSTALLATION INSTRUCTIONS

## Inside the box

Suspension kit box