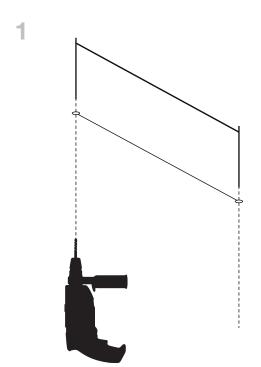

#### ARNO SUSPENDED

INSTALLATION INSTRUCTIONS



#### Safety notes

Only competent persons are allowed to perform mounting and maintenance.

Before installation make sure that there is no voltage in the network.

Use only original parts for repairs or maintenance. Use only fixtures with proper IP protection in wet rooms.

Before servicing, it is obligatory to disconnect the fixture from the network voltage.

Manufacturer does not guarantee for damage caused by incorrect installation and/or use.

Any operation performed on the fixture that is not in accordance with instructions will void manufacturer's warranty.













## Inside the box





Suspension kit box

#### Electrical connection





### ARNO SUSPENDED

INSTALLATION INSTRUCTIONS









www.299lighting.co.uk

#### ARNO SUSPENDED

INSTALLATION INSTRUCTIONS

3

# A. Option: canopy





#### Connection









#### Electrical connection



A.11



### ARNO SUSPENDED

INSTALLATION INSTRUCTIONS



**B.**2