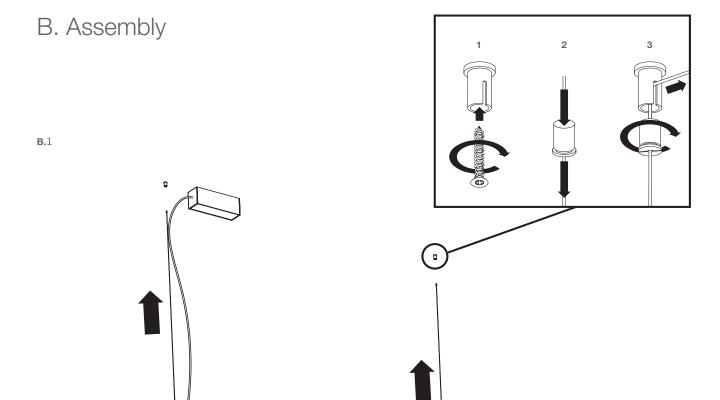

that there is no voltage in the network.

Use only original parts for repairs or maintenance. Use only fixtures with proper IP protection in wet rooms.

Before servicing, it is obligatory to disconnect the fixture from the network voltage.

Manufacturer does not guarantee for damage caused by incorrect installation and/or use.

Any operation performed on the fixture that is not in accordance with instructions will void manufacturer's warranty.













## Inside the box





Suspension kit box

#### Electrical connection





### ARNO SUSPENDED

INSTALLATION INSTRUCTIONS









www.299lighting.co.uk

#### ARNO SUSPENDED

INSTALLATION INSTRUCTIONS

3

# A. Option: canopy





#### Connection









#### Electrical connection



A.11



### ARNO SUSPENDED

INSTALLATION INSTRUCTIONS



**B.**2