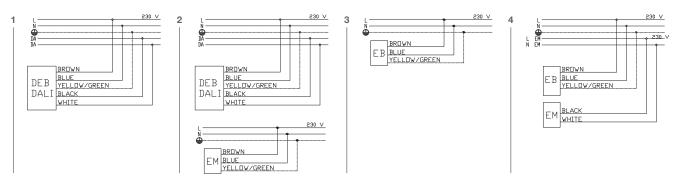

#### ARNO SUSPENDED

INSTALLATION INSTRUCTIONS



#### Safety notes

Only competent persons are allowed to perform mounting and maintenance.

Before installation make sure that there is no voltage in the network.

Use only original parts for repairs or maintenance. Use only fixtures with proper IP protection in wet rooms.

Before servicing, it is obligatory to disconnect the fixture from the network voltage.

Manufacturer does not guarantee for damage caused by incorrect installation and/or use.

Any operation performed on the fixture that is not in accordance with instructions will void manufacturer's warranty.













## Inside the box





Suspension kit box

#### Electrical connection





### ARNO SUSPENDED

INSTALLATION INSTRUCTIONS









www.299lighting.co.uk

#### ARNO SUSPENDED

INSTALLATION INSTRUCTIONS

3

# A. Option: canopy





#### Connection









#### Electrical connection



A.11



### ARNO SUSPENDED

INSTALLATION INSTRUCTIONS



**B.**2