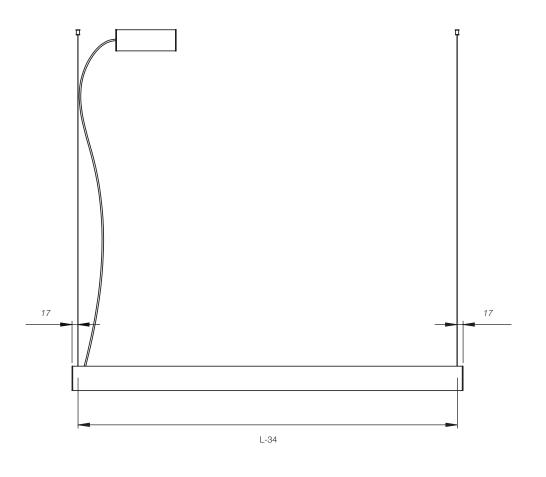

#### ARNO SUSPENDED

INSTALLATION INSTRUCTIONS



#### Safety notes

Only competent persons are allowed to perform mounting and maintenance.

Before installation make sure that there is no voltage in the network.

Use only original parts for repairs or maintenance. Use only fixtures with proper IP protection in wet rooms.

Before servicing, it is obligatory to disconnect the fixture from the network voltage.

Manufacturer does not guarantee for damage caused by incorrect installation and/or use.

Any operation performed on the fixture that is not in accordance with instructions will void manufacturer's warranty.













## Inside the box





Suspension kit box

#### Electrical connection





### ARNO SUSPENDED

INSTALLATION INSTRUCTIONS









www.299lighting.co.uk

#### ARNO SUSPENDED

INSTALLATION INSTRUCTIONS

3

# A. Option: canopy





#### Connection









#### Electrical connection



A.11



### ARNO SUSPENDED

INSTALLATION INSTRUCTIONS



**B.**2