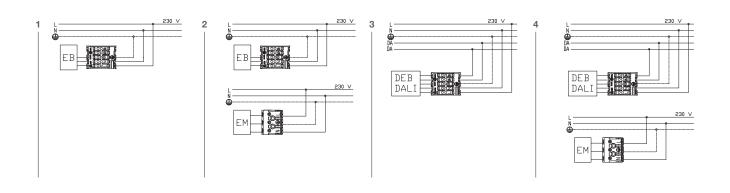

mounting and maintenance.

Before installation make sure that there is no voltage in the network.

Use only original parts for repairs or maintenance. Use only fixtures with proper IP protection in wet rooms.

Before servicing, it is obligatory to disconnect the fixture from the network voltage.

Manufacturer does not guarantee for damage caused by incorrect installation and/or use.

Any operation performed on the fixture that is not in accordance with instructions will void manufacturer's warranty.













## Inside the box





Suspension kit box

#### Electrical connection





### ARNO SUSPENDED

INSTALLATION INSTRUCTIONS









www.299lighting.co.uk

#### ARNO SUSPENDED

INSTALLATION INSTRUCTIONS

3

# A. Option: canopy





#### Connection









#### Electrical connection



A.11



### ARNO SUSPENDED

INSTALLATION INSTRUCTIONS



**B.**2