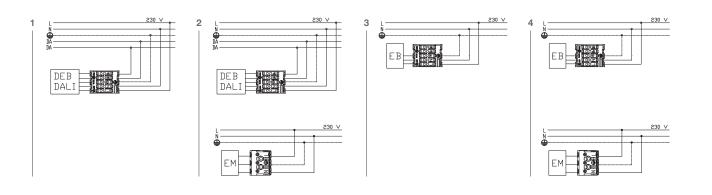

## **INSTALLATION INSTRUCTIONS**

Linear Lighting \_ 299 Lighting

# **RIO SURFACE**

Phones +44 (0)117 9422512



## INSTALLATION INSTRUCTIONS

Only competent persons are allowed to perform mounting and maintenance.

Before installation make sure that there is no voltage in the network.

Use only original parts for repairs or maintenance.

Use only fixtures with proper IP protection in wet rooms.

Before servicing, it is obligatory to disconnect the fixture from the network voltage. Manufacturer does not guarantee for damage caused by incorrect installation and/or use.

Any operation performed on the fixture that is not in accordance with instructions will void manufacturer's warranty.





## Inside the box





Mounting brackets

#### Electrical connection









#### Connection









86 - 90 Paul Street London EC2A 4NE Phones +44 (0)117 9422512 +44 (0)203 7737530