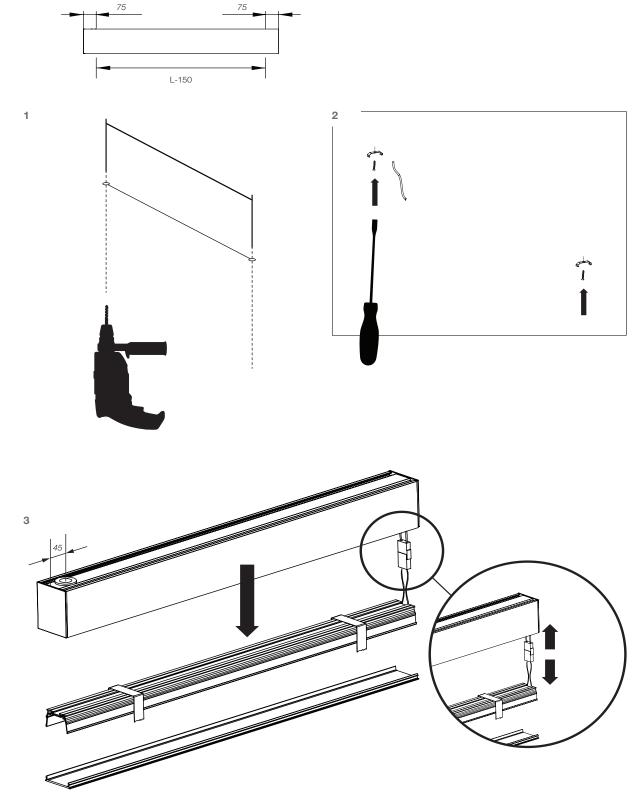

## INSTALLATION INSTRUCTIONS

Only competent persons are allowed to perform mounting and maintenance.

Before installation make sure that there is no voltage in the network.

Use only original parts for repairs or maintenance.

Use only fixtures with proper IP protection in wet rooms.

Before servicing, it is obligatory to disconnect the fixture from the network voltage. Manufacturer does not guarantee for damage

caused by incorrect installation and/or use.

Any operation performed on the fixture that is not in accordance with instructions will void manufacturer's warranty.

#### Inside the box

#### Electrical connection

86 - 90 Paul Street London EC2A 4NE

86 - 90 Paul Street London EC2A 4NE