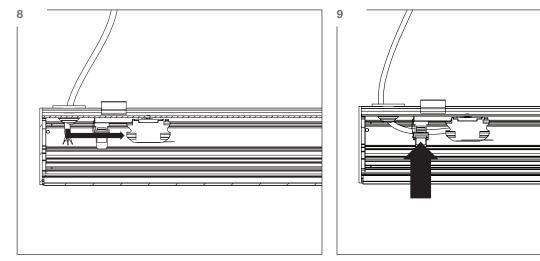

## INSTALLATION INSTRUCTIONS

Only competent persons are allowed to perform mounting and maintenance.

Before installation make sure that there is no voltage in the network.

Use only original parts for repairs or maintenance.

Use only fixtures with proper IP protection in wet rooms.

Before servicing, it is obligatory to disconnect the fixture from the network voltage. Manufacturer does not guarantee for damage

caused by incorrect installation and/or use.

Any operation performed on the fixture that is not in accordance with instructions will void manufacturer's warranty.

#### Inside the box

#### Electrical connection

86 - 90 Paul Street London EC2A 4NE

86 - 90 Paul Street London EC2A 4NE