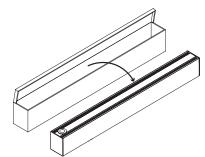

INSTALLATION INSTRUCTIONS

# **RIO WALL**

Linear Lighting \_ 299 Lighting

Locations Unit 38, Dixon Business Centre Bristol BS4 5QW 86 - 90 Paul Street London EC2A 4NE



## INSTALLATION INSTRUCTIONS

Only competent persons are allowed to perform mounting and maintenance.

Before installation make sure that there is no voltage in the network.

Use only original parts for repairs or maintenance.

Use only fixtures with proper IP protection in wet rooms.

Before servicing, it is obligatory to disconnect the fixture from the network voltage. Manufacturer does not guarantee for damage

caused by incorrect installation and/or use.

Any operation performed on the fixture that is not in accordance with instructions will void manufacturer's warranty.





#### Inside the box





#### Electrical connection



86 - 90 Paul Street London EC2A 4NE









86 - 90 Paul Street London EC2A 4NE

## **299** LIGHTING



### Connection



86 - 90 Paul Street London EC2A 4NE



86 - 90 Paul Street London EC2A 4NE