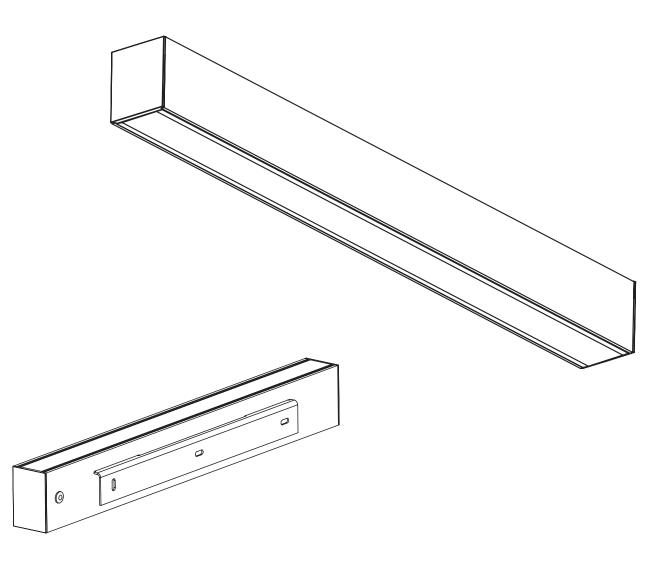

INSTALLATION INSTRUCTIONS

# **RIO WALL**

Linear Lighting \_ 299 Lighting

Locations Unit 38, Dixon Business Centre Bristol BS4 5QW 86 - 90 Paul Street London EC2A 4NE



## INSTALLATION INSTRUCTIONS

Only competent persons are allowed to perform mounting and maintenance.

Before installation make sure that there is no voltage in the network.

Use only original parts for repairs or maintenance.

Use only fixtures with proper IP protection in wet rooms.

Before servicing, it is obligatory to disconnect the fixture from the network voltage. Manufacturer does not guarantee for damage

caused by incorrect installation and/or use.

Any operation performed on the fixture that is not in accordance with instructions will void manufacturer's warranty.





#### Inside the box





#### Electrica