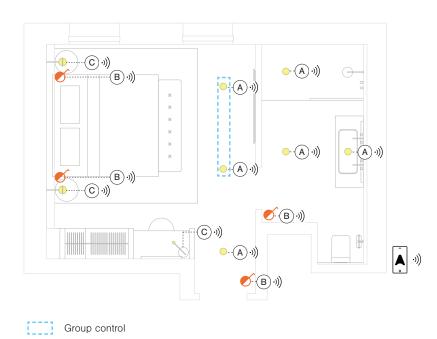

# 2. Guestroom - Suite

# **Individual Control**

Scenes

Wall-mounted Conventional Switch

### Devices

| LUMINAIRE    | Dimmable DALI downlight                                            |
|--------------|--------------------------------------------------------------------|
|              | Linear LED with power supply                                       |
|              | Standard ON/OFF luminaire                                          |
|              | Dimmable DALI downlight                                            |
|              | Dimmable DALI wall lamp                                            |
|              | Dimmable DALI suspension lamp                                      |
|              | Casambi Ready floor lamp                                           |
| SENSOR       | Casambi Ready occupancy                                            |
| SWITCH       | Casambi wireless Xpress switch                                     |
| APPLICATION  | Casambi App on a smart mobile device *Not mandatory for daily use. |
| Functionalit | У                                                                  |
|              |                                                                    |

Casambi App on a Smart Mobile Device

Wireless Switch

Calendar and Timer

Scenes and Animation