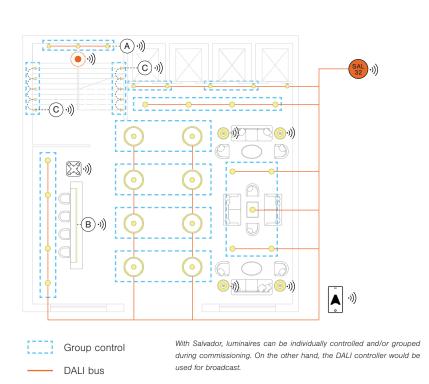

# 4. Ballroom

# **Individual Control**

Group control

### **Devices**

| LUMINAIRE   | Casambi Ready downlight                                            |
|-------------|--------------------------------------------------------------------|
|             | Casambi Ready panel                                                |
|             | Chandelier with dimmable LED lamp                                  |
|             | Linear LED RGBW                                                    |
| SENSOR      | Casambi Ready occupancy sensor                                     |
| SWITCH      | Casambi wireless Xpress switch                                     |
| APPLICATION | Casambi App on a smart mobile device *Not mandatory for daily use. |

#### Benefits

Ballrooms can serve multiple functions such as conferences, weddings or trade shows, and lighting should be flexible to serve each setting. Individual control of luminaires and handling changes in control groups or settings via the App allows to take full advantage of the flexibility of the system.

### Functionality

Wireless Switch

Casambi App on a Smart Mobile Device

Scenes and Animation

Calendar and Timer

Occupancy Detection