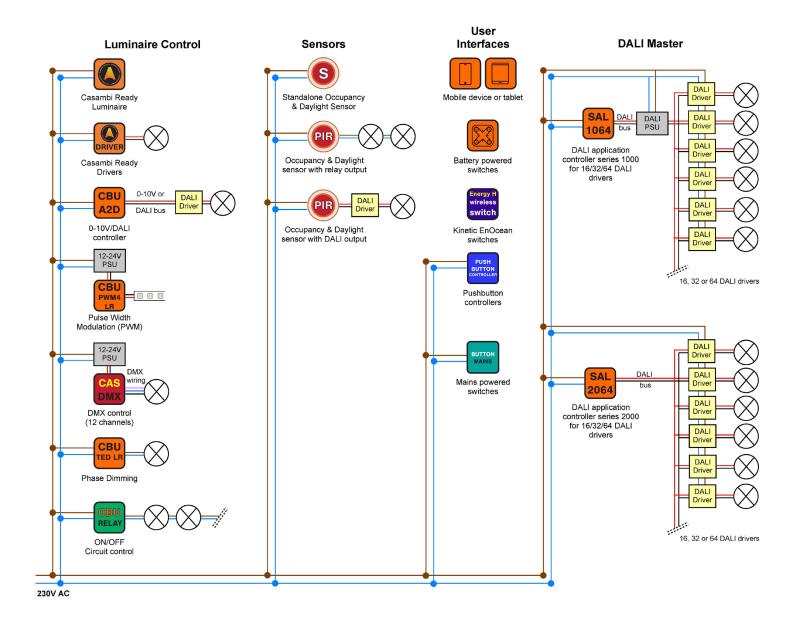

| +       | 1 | $\longrightarrow$ |  |
|             | RGBW DALI floodlights                                              | -₹5       | +       | 5 | $\longrightarrow$ |  |
|             | Standard step luminaire                                            |           | + (B)   | 1 | $\longrightarrow$ |  |
|             | Standard DALI pool luminaire                                       | 0         | +       | 7 | $\longrightarrow$ |  |
| APPLICATION | Casambi App on a smart mobile device *Not mandatory for daily use. | ر.<br>۱۰) | ))      |   |                   |  |

### **Functionality**

Casambi App on a Smart Mobile Device

Scenes



Calendar and Timer





# Linking multiple networks with Casambi Cloud Gateway



# Linking multiple networks locally





# Casambi System Diagram











#### Integration to other systems