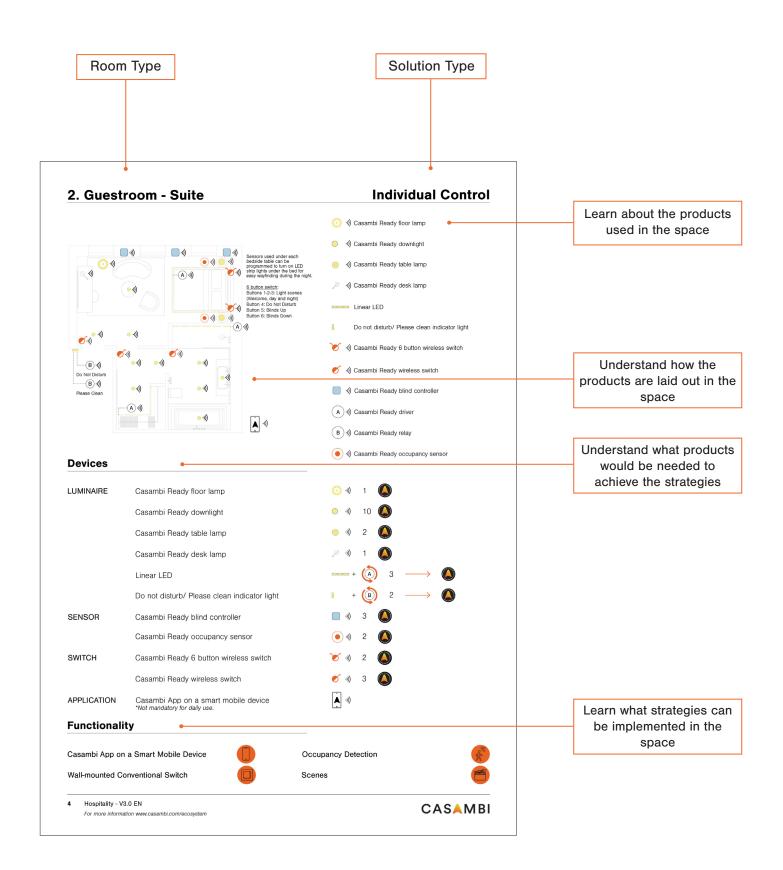

# 2. Guestroom - Suite

# **Individual Control**

Scenes

Wall-mounted Conventional Switch

### Devices

| LUMINAIRE    | Dimmable DALI downlight                                            |
|--------------|--------------------------------------------------------------------|
|              | Linear LED with power supply                                       |
|              | Standard ON/OFF luminaire                                          |
|              | Dimmable DALI downlight                                            |
|              | Dimmable DALI wall lamp                                            |
|              | Dimmable DALI suspension lamp                                      |
|              | Casambi Ready floor lamp                                           |
| SENSOR       | Casambi Ready occupancy                                            |
| SWITCH       | Casambi wireless Xpress switch                                     |
| APPLICATION  | Casambi App on a smart mobile device *Not mandatory for daily use. |
| Functionalit | У                                                                  |
|              |                                                                    |

Casambi App on a Smart Mobile Device

Wireless Switch

Calendar and Timer

Scenes and Animation