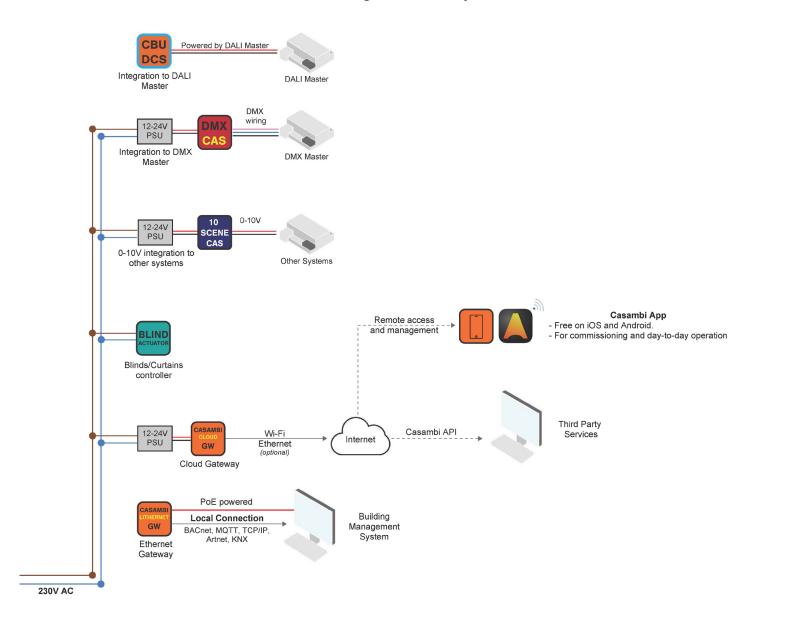

# Linking multiple networks with Casambi Cloud Gateway

# Linking multiple networks locally

#### Integration to other systems