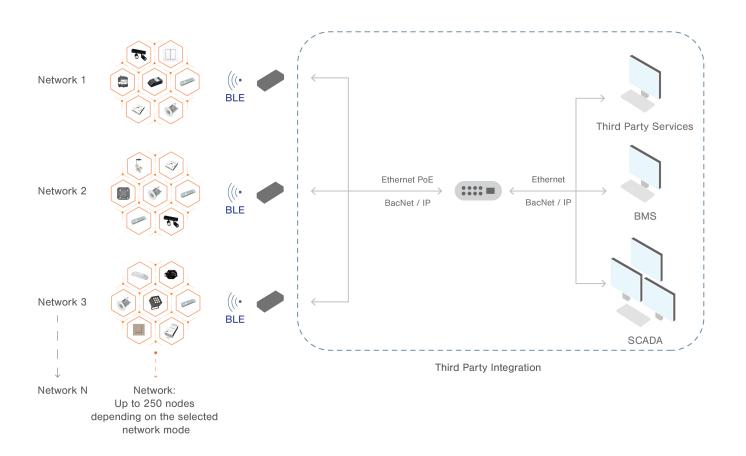

|           | +       | 1 | $\longrightarrow$ |  |
|             | RGBW DALI floodlights                                              | -₹5       | +       | 5 | $\longrightarrow$ |  |
|             | Standard step luminaire                                            |           | + (B)   | 1 | $\longrightarrow$ |  |
|             | Standard DALI pool luminaire                                       | 0         | +       | 7 | $\longrightarrow$ |  |
| APPLICATION | Casambi App on a smart mobile device *Not mandatory for daily use. | ر.<br>۱۰) | ))      |   |                   |  |

### **Functionality**

Casambi App on a Smart Mobile Device

Scenes



Calendar and Timer





# Linking multiple networks with Casambi Cloud Gateway



# Linking multiple networks locally





# Casambi System Diagram











#### Integration to other systems