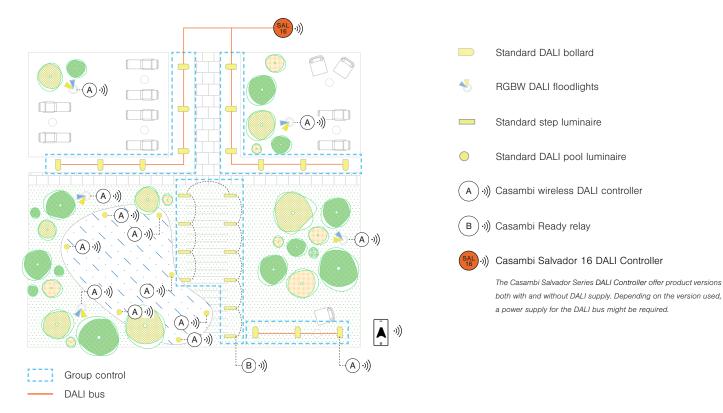

# 5. Outdoor Area

### **Devices**

| LUMINAIRE   | Standard DALI bollard                                              |           | + (SAL) | 1 | $\longrightarrow$ |  |
|-------------|--------------------------------------------------------------------|-----------|---------|---|-------------------|--|
|             | Standard DALI bollard                                              |           | +       | 1 | $\longrightarrow$ |  |
|             | RGBW DALI floodlights                                              | -₹5       | +       | 5 | $\longrightarrow$ |  |
|             | Standard step luminaire                                            |           | + (B)   | 1 | $\longrightarrow$ |  |
|             | Standard DALI pool luminaire                                       | 0         | +       | 7 | $\longrightarrow$ |  |
| APPLICATION | Casambi App on a smart mobile device *Not mandatory for daily use. | ر.<br>۱۰) | ))      |   |                   |  |

### **Functionality**

Casambi App on a Smart Mobile Device

Scenes

Calendar and Timer