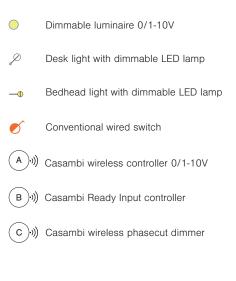

### Devices

| LUMINAIRE    | Dimmable DALI downlight                                            |
|--------------|--------------------------------------------------------------------|
|              | Linear LED with power supply                                       |
|              | Standard ON/OFF luminaire                                          |
|              | Dimmable DALI downlight                                            |
|              | Dimmable DALI wall lamp                                            |
|              | Dimmable DALI suspension lamp                                      |
|              | Casambi Ready floor lamp                                           |
| SENSOR       | Casambi Ready occupancy                                            |
| SWITCH       | Casambi wireless Xpress switch                                     |
| APPLICATION  | Casambi App on a smart mobile device *Not mandatory for daily use. |
| Functionalit | У                                                                  |
|              |                                                                    |