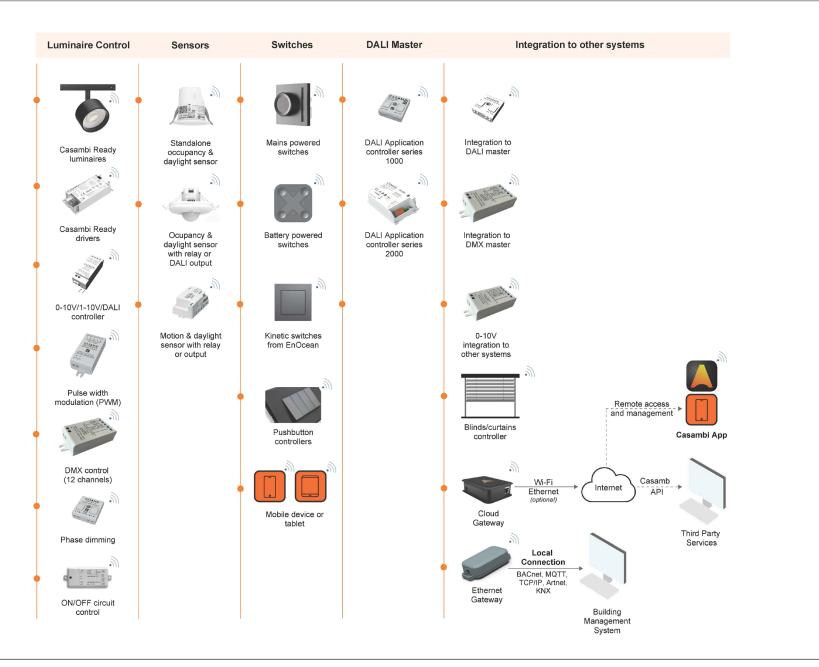

| +       | 1 | $\longrightarrow$ |  |
|             | RGBW DALI floodlights                                              | -₹5       | +       | 5 | $\longrightarrow$ |  |
|             | Standard step luminaire                                            |           | + (B)   | 1 | $\longrightarrow$ |  |
|             | Standard DALI pool luminaire                                       | 0         | +       | 7 | $\longrightarrow$ |  |
| APPLICATION | Casambi App on a smart mobile device *Not mandatory for daily use. | ر.<br>۱۰) | ))      |   |                   |  |

### **Functionality**

Casambi App on a Smart Mobile Device

Scenes



Calendar and Timer





# Linking multiple networks with Casambi Cloud Gateway



# Linking multiple networks locally





# Casambi System Diagram











#### Integration to other systems