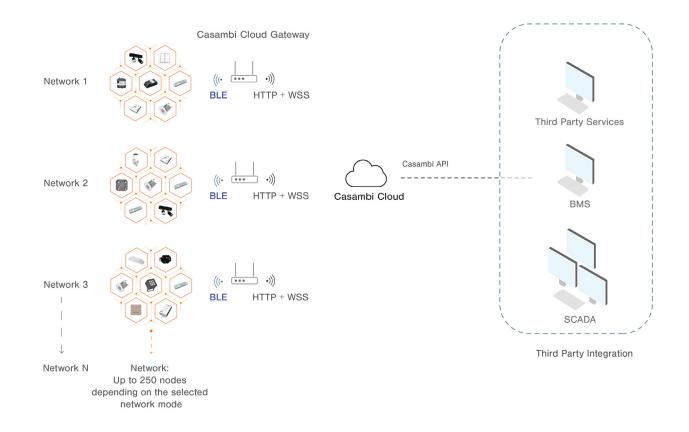

# Linking multiple networks with Casambi Cloud Gateway

#### Integration to other systems