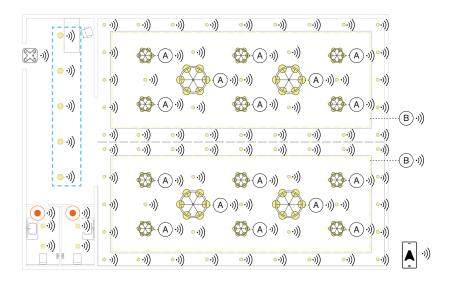

# 4. Ballroom

# **Individual Control**

Group control

### **Devices**

| LUMINAIRE   | Casambi Ready downlight                                            |
|-------------|--------------------------------------------------------------------|
|             | Casambi Ready panel                                                |
|             | Chandelier with dimmable LED lamp                                  |
|             | Linear LED RGBW                                                    |
| SENSOR      | Casambi Ready occupancy sensor                                     |
| SWITCH      | Casambi wireless Xpress switch                                     |
| APPLICATION | Casambi App on a smart mobile device *Not mandatory for daily use. |

#### Benefits

Ballrooms can serve multiple functions such as conferences, weddings or trade shows, and lighting should be flexible to serve each setting. Individual control of luminaires and handling changes in control groups or settings via the App allows to take full advantage of the flexibility of the system.

### Functionality

Wireless Switch

Casambi App on a Smart Mobile Device

Scenes and Animation

Calendar and Timer

Occupancy Detection