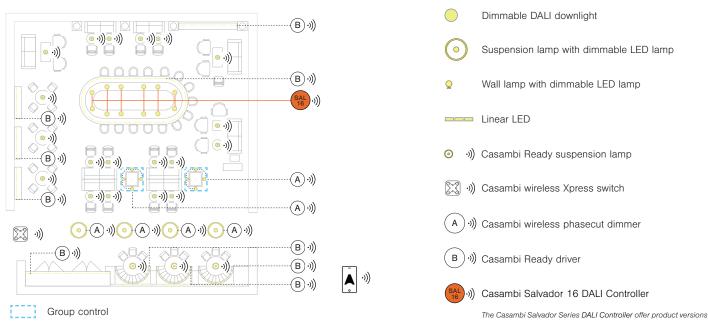

# 5. Restaurant

DALI bus

# both with and without DALI supply. Depending on the version used, a power supply for the DALI bus might be required.

### **Devices**

| LUMINAIRE   | Dimmable DALI downlight                                            | +         |
|-------------|--------------------------------------------------------------------|-----------|
|             | Suspension lamp with dimmable LED lamp                             | • + B 4 - |
|             | Wall lamp with dimmable LED lamp                                   | o + B 2 - |
|             | Linear LED                                                         | 9 -       |
|             | Casambi Ready suspension lamp                                      | o )) 22 🚺 |
| SWITCH      | Casambi wireless Xpress switch                                     | 🔀 ·)) 1 🌔 |
| APPLICATION | Casambi App on a smart mobile device *Not mandatory for daily use. | )))<br>°  |

## **Functionality**

Wireless Switch

Casambi App on a Smart Mobile Device

Calendar and Timer

Scenes