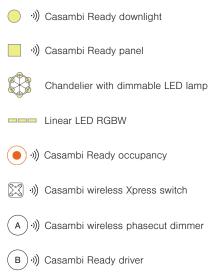

### **Devices**

| LUMINAIRE   | Casambi Ready downlight                                            |
|-------------|--------------------------------------------------------------------|
|             | Casambi Ready panel                                                |
|             | Chandelier with dimmable LED lamp                                  |
|             | Linear LED RGBW                                                    |
| SENSOR      | Casambi Ready occupancy sensor                                     |
| SWITCH      | Casambi wireless Xpress switch                                     |
| APPLICATION | Casambi App on a smart mobile device *Not mandatory for daily use. |