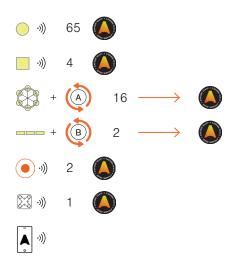

### **Devices**

| LUMINAIRE   | Dimmable DALI downlight                                            | +         |
|-------------|--------------------------------------------------------------------|-----------|
|             | Suspension lamp with dimmable LED lamp                             | • + B 4 - |
|             | Wall lamp with dimmable LED lamp                                   | o + B 2 - |
|             | Linear LED                                                         | 9 -       |
|             | Casambi Ready suspension lamp                                      | o )) 22 🚺 |
| SWITCH      | Casambi wireless Xpress switch                                     | 🔀 ·)) 1 🌔 |
| APPLICATION | Casambi App on a smart mobile device *Not mandatory for daily use. | )))<br>°  |