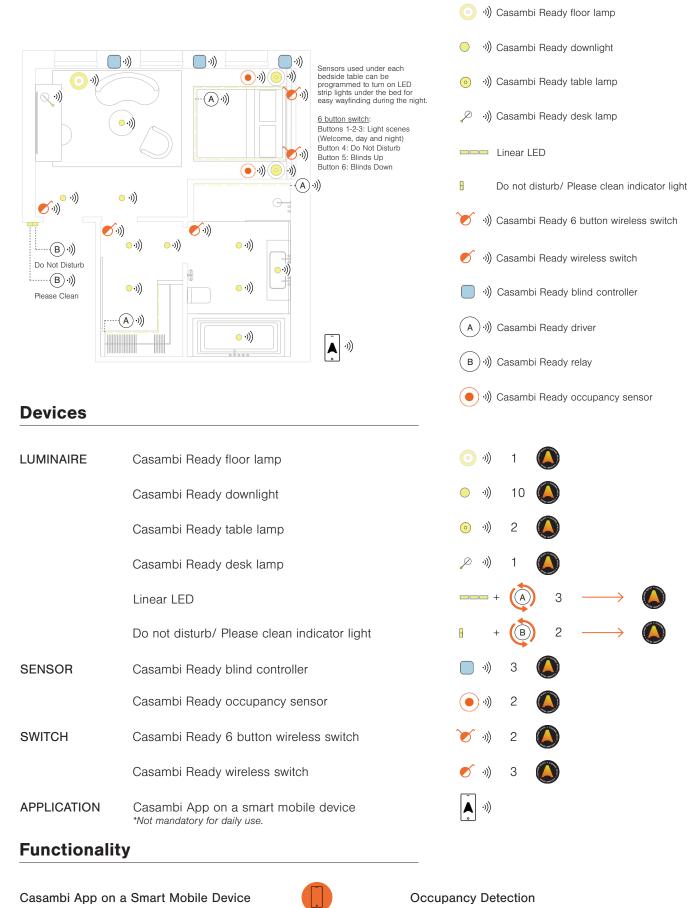

# 2. Guestroom - Suite

# **Individual Control**

Scenes

Wall-mounted Conventional Switch

### Devices

| LUMINAIRE    | Dimmable DALI downlight                                            |
|--------------|--------------------------------------------------------------------|
|              | Linear LED with power supply                                       |
|              | Standard ON/OFF luminaire                                          |
|              | Dimmable DALI downlight                                            |
|              | Dimmable DALI wall lamp                                            |
|              | Dimmable DALI suspension lamp                                      |
|              | Casambi Ready floor lamp                                           |
| SENSOR       | Casambi Ready occupancy                                            |
| SWITCH       | Casambi wireless Xpress switch                                     |
| APPLICATION  | Casambi App on a smart mobile device *Not mandatory for daily use. |
| Functionalit | У                                                                  |
|              |                                                                    |

Casambi App on a Smart Mobile Device

Wireless Switch

Calendar and Timer

Scenes and Animation