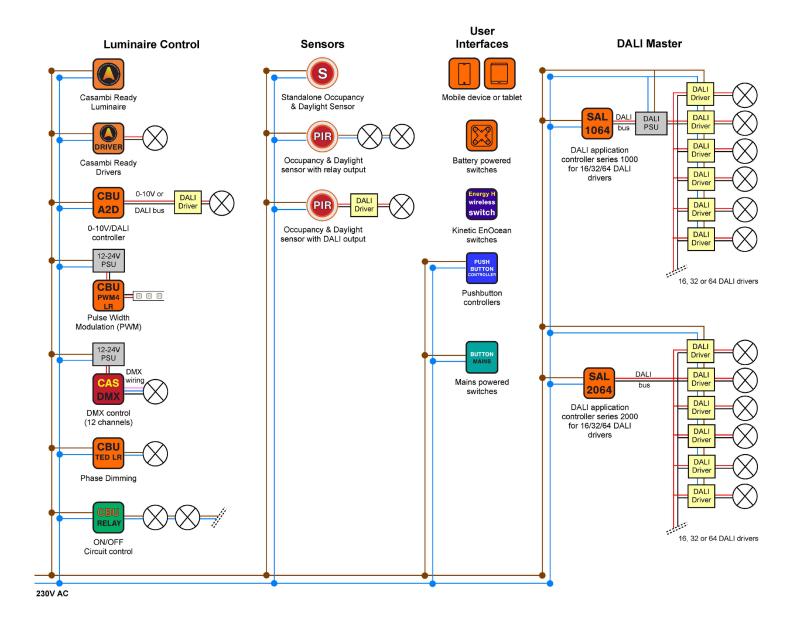

# **Individual Control**

 $\bigcirc$ ·)) Casambi Ready luminaire  $\bigcirc$ Standard luminaire DALI Standard luminaire with dimmable LED lamp Linear LED with power supply Standard track luminaire -))) Casambi Ready switch  $\mathbb{Z}$ )) Casambi wireless Xpress switch •)) Casambi Ready blind controller А )))) Casambi wireless controller DALI B)) Casambi wireless phasecut dimmer Casambi wireless 4-Channel PWM dimmer ́c)•)) D))) Casambi Ready In-Track driver ·)))

## Devices

| LUMINAIRE   | Casambi Ready Iuminaire                                            |
|-------------|--------------------------------------------------------------------|
|             | Standard luminaire DALI                                            |
|             | Standard luminaire with dimmable LED lamp                          |
|             | Linear LED with power supply                                       |
|             | Standard track luminaire                                           |
| SENSOR      | Casambi Ready blind controller                                     |
| SWITCH      | Casambi Ready switch                                               |
|             | Casambi wireless Xpress switch                                     |
| APPLICATION | Casambi App on a smart mobile device *Not mandatory for daily use. |

DALI bus

#### Benefits

Casambi Application: You can create separate control groups or create new control groups anytime via the Casambi App. Using Casambi Ready products would be the easiest and most economic option.

#### **Devices**

| LUMINAIRE   | Casambi Ready luminaire                                            | <u></u> ) ») 2 |
|-------------|--------------------------------------------------------------------|----------------|
|             | Tunable White LED luminaire                                        | +              |
|             | Standard luminaire DALI                                            | + (SAL)        |
|             | Linear LED with power supply                                       | + (B)          |
| SWITCH      | Casambi Ready wireless switch                                      | 🍼 ·)) 1 🌘      |
| APPLICATION | Casambi App on a smart mobile device *Not mandatory for daily use. | → ())          |