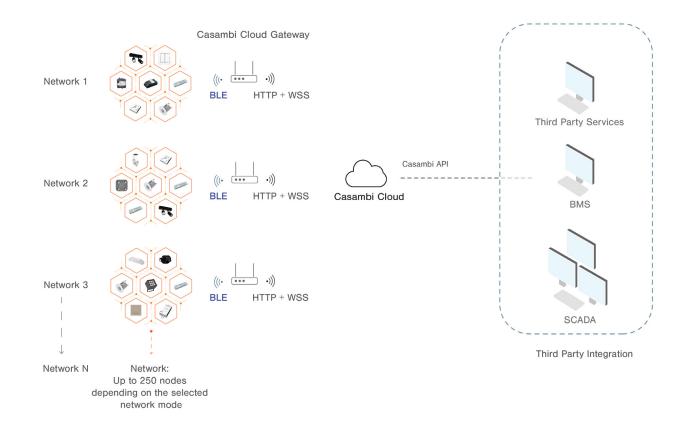

|
| SENSOR      | Casambi Ready occupancy and light sensor                           |
| SWITCH      | Casambi wireless Xpress switch                                     |
| APPLICATION | Casambi App on a smart mobile device *Not mandatory for daily use. |

# RGBW DALI floodlights Image: Standard DALI pool luminaire Standard step luminaire Image: Stan

🔘 🔊 Casambi Ready Iuminaire

Standard DALI luminaire



## Functionality

Wireless Switch

6

Casambi App on a Smart Mobile Device

**Occupancy Detection** 

| 2~3     |  |
|---------|--|
|         |  |
| Ser all |  |

Calendar and Timer Daylight Harvesting

Data Analytics



# CASAMBI

Residential - V3.0 EN For more information www.casambi.com/ecosystem

## Linking multiple networks with Casambi Cloud Gateway



## Linking multiple networks locally





## Casambi System Diagram











Integration to other systems