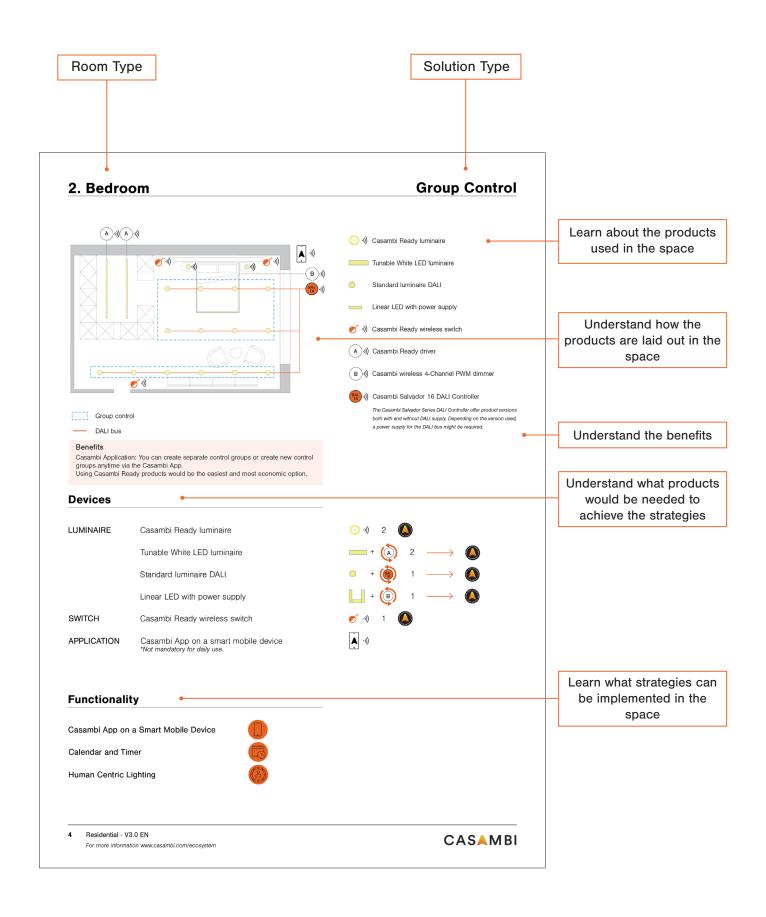

# **Individual Control**

 $\bigcirc$ ·)) Casambi Ready luminaire  $\bigcirc$ Standard luminaire DALI Standard luminaire with dimmable LED lamp Linear LED with power supply Standard track luminaire -))) Casambi Ready switch  $\mathbb{Z}$ )) Casambi wireless Xpress switch •)) Casambi Ready blind controller А )))) Casambi wireless controller DALI B)) Casambi wireless phasecut dimmer Casambi wireless 4-Channel PWM dimmer ́c)•)) D))) Casambi Ready In-Track driver ·)))

## Devices

| LUMINAIRE   | Casambi Ready Iuminaire                                            |
|-------------|--------------------------------------------------------------------|
|             | Standard luminaire DALI                                            |
|             | Standard luminaire with dimmable LED lamp                          |
|             | Linear LED with power supply                                       |
|             | Standard track luminaire                                           |
| SENSOR      | Casambi Ready blind controller                                     |
| SWITCH      | Casambi Ready switch                                               |
|             | Casambi wireless Xpress switch                                     |
| APPLICATION | Casambi App on a smart mobile device *Not mandatory for daily use. |

### **Functionality**

Casambi App on a Smart Mobile Device

Human Centric Lighting

Calendar and Timer

#### Benefits

Predesigned scenes and luminaire groupings provide various lighting scenarios for different functions – circadian lighting for working areas, reduced level of illuminance for relaxing spaces, daylight harvesting systems next to windows. Your bespoke needs can be easily programmed in the Casambi App.

DALI bus

#### Benefits

Casambi Application: You can create separate control groups or create new control groups anytime via the Casambi App. Using Casambi Ready products would be the easiest and most economic option.

#### **Devices**

| LUMINAIRE   | Casambi Ready luminaire                                            | <u></u> ) ») 2 |
|-------------|--------------------------------------------------------------------|----------------|
|             | Tunable White LED luminaire                                        | +              |
|             | Standard luminaire DALI                                            | + (SAL)        |
|             | Linear LED with power supply                                       | + (B)          |
| SWITCH      | Casambi Ready wireless switch                                      | 🍼 ·)) 1 🌘      |
| APPLICATION | Casambi App on a smart mobile device *Not mandatory for daily use. | → ())          |

## **Functionality**

Casambi App on a Smart Mobile Device

Calendar and Timer

4

Human Centric Lighting

| LUMINAIRE   | Standard DALI luminaire                                            |       |
|-------------|--------------------------------------------------------------------|-------|
|             | Standard DALI luminaire                                            | +     |
|             | Linear LED with power supply                                       |       |
| SWITCH      | Conventional wired switch                                          | 🖌 + 関 |
| OTHER       | Exhaust Fan                                                        | +     |
| APPLICATION | Casambi App on a smart mobile device *Not mandatory for daily use. |       |