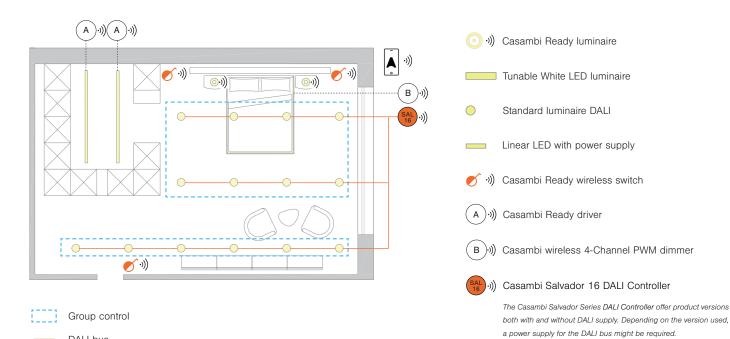

## **1. Living and Dining Area**

# **Individual Control**

 $\bigcirc$ ·)) Casambi Ready luminaire  $\bigcirc$ Standard luminaire DALI Standard luminaire with dimmable LED lamp Linear LED with power supply Standard track luminaire -))) Casambi Ready switch  $\mathbb{Z}$ )) Casambi wireless Xpress switch •)) Casambi Ready blind controller А )))) Casambi wireless controller DALI B)) Casambi wireless phasecut dimmer Casambi wireless 4-Channel PWM dimmer ́c)•)) D))) Casambi Ready In-Track driver ·)))

## Devices

| LUMINAIRE   | Casambi Ready Iuminaire                                            |
|-------------|--------------------------------------------------------------------|
|             | Standard luminaire DALI                                            |
|             | Standard luminaire with dimmable LED lamp                          |
|             | Linear LED with power supply                                       |
|             | Standard track luminaire                                           |
| SENSOR      | Casambi Ready blind controller                                     |
| SWITCH      | Casambi Ready switch                                               |
|             | Casambi wireless Xpress switch                                     |
| APPLICATION | Casambi App on a smart mobile device *Not mandatory for daily use. |

DALI bus

#### Benefits

Casambi Application: You can create separate control groups or create new control groups anytime via the Casambi App. Using Casambi Ready products would be the easiest and most economic option.