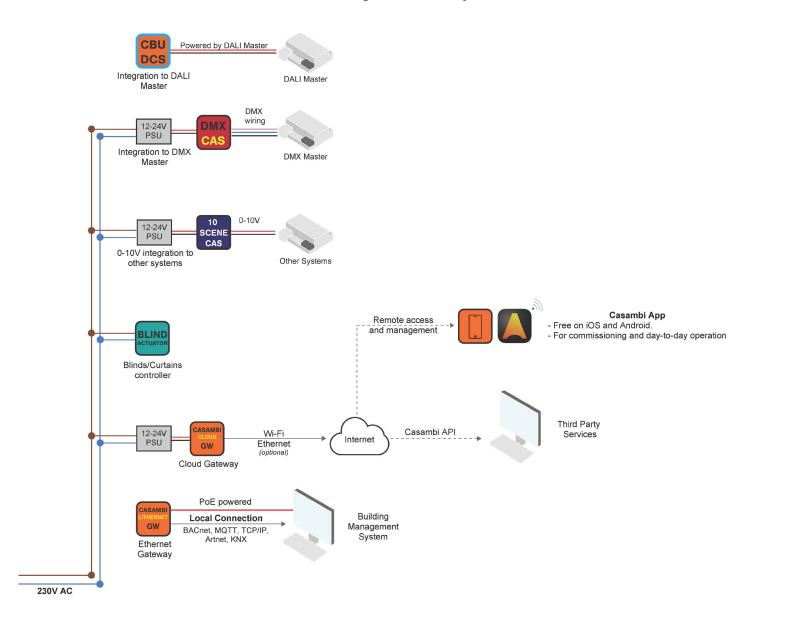

## Linking multiple networks with Casambi Cloud Gateway

## Linking multiple networks locally

## Casambi System Diagram

Integration to other systems