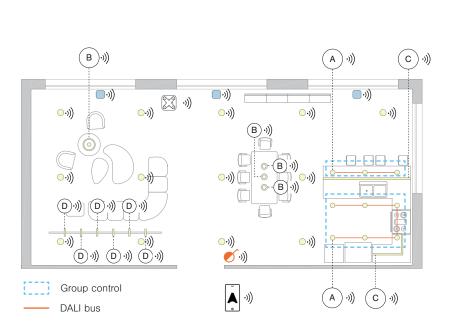

## **1. Living and Dining Area**

# **Individual Control**

 $\bigcirc$ ·)) Casambi Ready luminaire  $\bigcirc$ Standard luminaire DALI Standard luminaire with dimmable LED lamp Linear LED with power supply Standard track luminaire -))) Casambi Ready switch  $\mathbb{Z}$ )) Casambi wireless Xpress switch •)) Casambi Ready blind controller А )))) Casambi wireless controller DALI B)) Casambi wireless phasecut dimmer Casambi wireless 4-Channel PWM dimmer ́c)•)) D))) Casambi Ready In-Track driver ·)))

## Devices

| LUMINAIRE   | Casambi Ready Iuminaire                                            |
|-------------|--------------------------------------------------------------------|
|             | Standard luminaire DALI                                            |
|             | Standard luminaire with dimmable LED lamp                          |
|             | Linear LED with power supply                                       |
|             | Standard track luminaire                                           |
| SENSOR      | Casambi Ready blind controller                                     |
| SWITCH      | Casambi Ready switch                                               |
|             | Casambi wireless Xpress switch                                     |
| APPLICATION | Casambi App on a smart mobile device *Not mandatory for daily use. |

### **Functionality**

Casambi App on a Smart Mobile Device

Human Centric Lighting

Calendar and Timer

#### Benefits

Predesigned scenes and luminaire groupings provide various lighting scenarios for different functions – circadian lighting for working areas, reduced level of illuminance for relaxing spaces, daylight harvesting systems next to windows. Your bespoke needs can be easily programmed in the Casambi App.