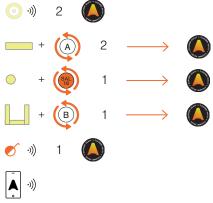

#### **Devices**

| LUMINAIRE   | Casambi Ready luminaire                                            | <u></u> ) ») 2 |
|-------------|--------------------------------------------------------------------|----------------|
|             | Tunable White LED luminaire                                        | +              |
|             | Standard luminaire DALI                                            | + (SAL)        |
|             | Linear LED with power supply                                       | + (B)          |
| SWITCH      | Casambi Ready wireless switch                                      | 🍼 ·)) 1 🌘      |
| APPLICATION | Casambi App on a smart mobile device *Not mandatory for daily use. | → ())          |