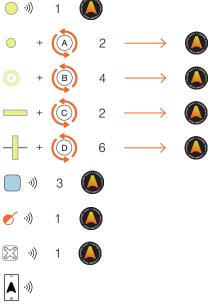

# **Individual Control**

 $\bigcirc$ ·)) Casambi Ready luminaire  $\bigcirc$ Standard luminaire DALI Standard luminaire with dimmable LED lamp Linear LED with power supply Standard track luminaire -))) Casambi Ready switch  $\mathbb{Z}$ )) Casambi wireless Xpress switch •)) Casambi Ready blind controller А )))) Casambi wireless controller DALI B)) Casambi wireless phasecut dimmer Casambi wireless 4-Channel PWM dimmer ́c)•)) D))) Casambi Ready In-Track driver ·)))

## Devices

| LUMINAIRE   | Casambi Ready Iuminaire                                            |
|-------------|--------------------------------------------------------------------|
|             | Standard luminaire DALI                                            |
|             | Standard luminaire with dimmable LED lamp                          |
|             | Linear LED with power supply                                       |
|             | Standard track luminaire                                           |
| SENSOR      | Casambi Ready blind controller                                     |
| SWITCH      | Casambi Ready switch                                               |
|             | Casambi wireless Xpress switch                                     |
| APPLICATION | Casambi App on a smart mobile device *Not mandatory for daily use. |