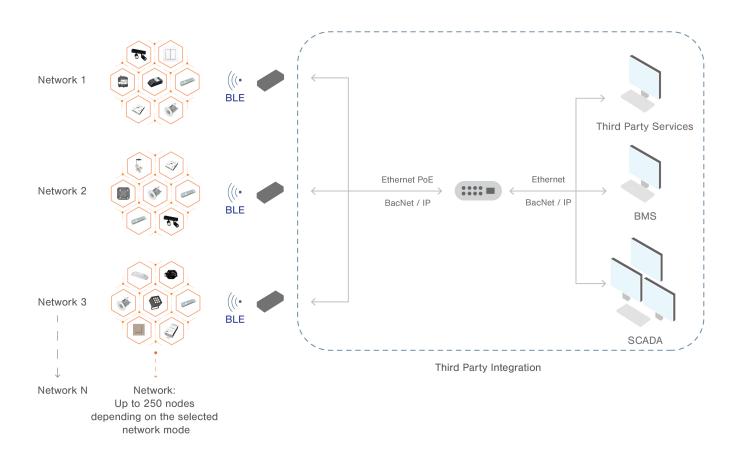

| Casambi Ready occupancy and light sensor                           |
| SWITCH      | Casambi wireless Xpress switch                                     |
| APPLICATION | Casambi App on a smart mobile device *Not mandatory for daily use. |

# RGBW DALI floodlights Image: Standard DALI pool luminaire Standard step luminaire Image: Stan

🔘 🔊 Casambi Ready Iuminaire

Standard DALI luminaire



## Functionality

Wireless Switch

6

Casambi App on a Smart Mobile Device

**Occupancy Detection** 

| 2~3     |  |
|---------|--|
|         |  |
| Ser all |  |

Calendar and Timer Daylight Harvesting

Data Analytics



# CASAMBI

Residential - V3.0 EN For more information www.casambi.com/ecosystem

## Linking multiple networks with Casambi Cloud Gateway



## Linking multiple networks locally





## Casambi System Diagram











Integration to other systems