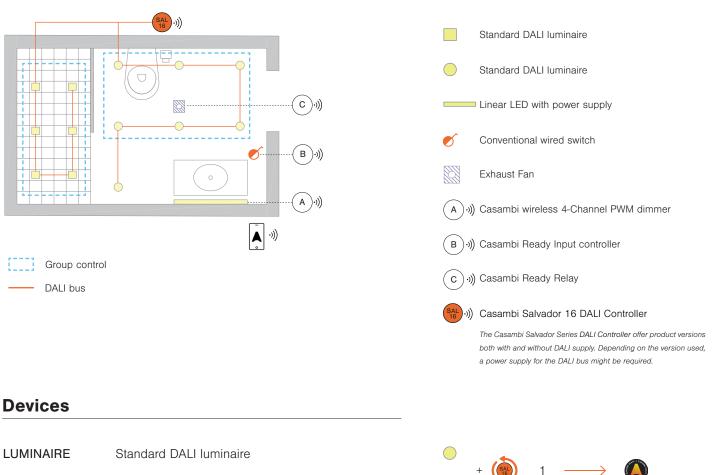

## **Functionality**

Casambi App on a Smart Mobile Device

Calendar and Timer

4

Human Centric Lighting

| LUMINAIRE   | Standard DALI luminaire                                            |       |
|-------------|--------------------------------------------------------------------|-------|
|             | Standard DALI luminaire                                            | +     |
|             | Linear LED with power supply                                       |       |
| SWITCH      | Conventional wired switch                                          | 🖌 + 関 |
| OTHER       | Exhaust Fan                                                        | +     |
| APPLICATION | Casambi App on a smart mobile device *Not mandatory for daily use. |       |

# Functionality

5

Casambi App on a Smart Mobile Device

1

1