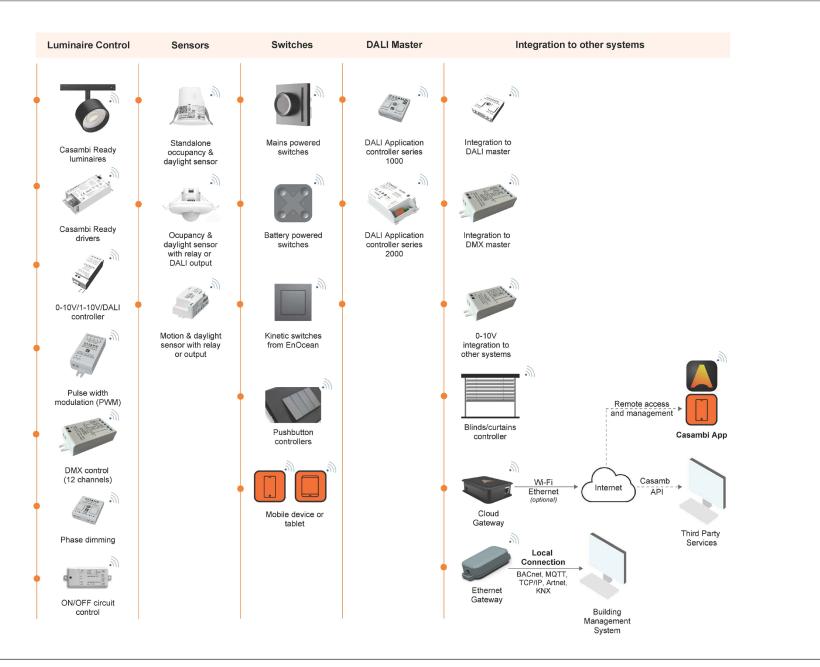

and light sensor                           |
| SWITCH      | Casambi wireless Xpress switch                                     |
| APPLICATION | Casambi App on a smart mobile device *Not mandatory for daily use. |

# RGBW DALI floodlights Image: Standard DALI pool luminaire Standard step luminaire Image: Stan

🔘 🔊 Casambi Ready Iuminaire

Standard DALI luminaire



## Functionality

Wireless Switch

6

Casambi App on a Smart Mobile Device

**Occupancy Detection** 

| 2~3     |  |
|---------|--|
|         |  |
| Ser all |  |

Calendar and Timer Daylight Harvesting

Data Analytics



# CASAMBI

Residential - V3.0 EN For more information www.casambi.com/ecosystem

## Linking multiple networks with Casambi Cloud Gateway



## Linking multiple networks locally





## Casambi System Diagram











Integration to other systems