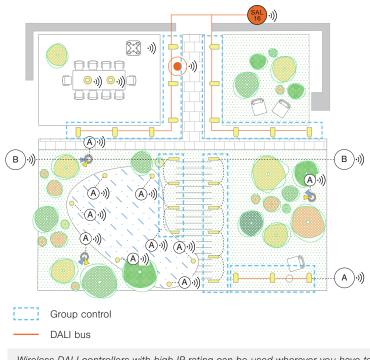

## 4. Garden

Wireless DALI controllers with high IP rating can be used wherever you have to reckon with moisture during use, for example: Bathrooms, sauna, swimming pools, garden lights, for all outdoor applications.

## Devices

| LUMINAIRE   | Casambi Ready luminaire                                            |
|-------------|--------------------------------------------------------------------|
|             | Standard DALI Iuminaire                                            |
|             | Standard DALI Iuminaire                                            |
|             | RGBW DALI floodlights                                              |
|             | Standard DALI pool luminaire                                       |
|             | Standard step luminaire                                            |
| SENSOR      | Casambi Ready occupancy and light sensor                           |
| SWITCH      | Casambi wireless Xpress switch                                     |
| APPLICATION | Casambi App on a smart mobile device *Not mandatory for daily use. |

# RGBW DALI floodlights Image: Standard DALI pool luminaire Standard step luminaire Image: Stan

🔘 🔊 Casambi Ready Iuminaire

Standard DALI luminaire

## Functionality

Wireless Switch

6

Casambi App on a Smart Mobile Device

**Occupancy Detection** 

| 2~3     |  |
|---------|--|
|         |  |
| Ser all |  |

Calendar and Timer Daylight Harvesting

Data Analytics