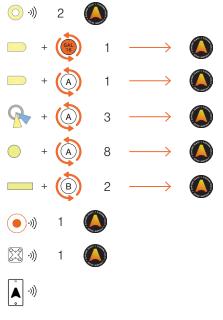

#### **Devices**

| LUMINAIRE   | Casambi Ready luminaire                                            | <u></u> ) ») 2 |
|-------------|--------------------------------------------------------------------|----------------|
|             | Tunable White LED luminaire                                        | +              |
|             | Standard luminaire DALI                                            | + (SAL)        |
|             | Linear LED with power supply                                       | + (B)          |
| SWITCH      | Casambi Ready wireless switch                                      | 🍼 ·)) 1 🌘      |
| APPLICATION | Casambi App on a smart mobile device *Not mandatory for daily use. | → ())          |